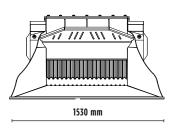

## **SPECIFICATIONS**

| <u></u>     | Recommended excavator              | ton   | 7,5 - 13  |
|-------------|------------------------------------|-------|-----------|
|             | Recommended backhoe loader/loader* | ton   | 5 - 10    |
| <b>*</b> ** | Recommended skid steer loader*     | ton   | 4,5 - 6   |
|             | Weight                             | ton   | 0,98      |
|             | Load capacity                      | m³    | 0,20      |
|             | Pressure                           | bar   | 200 - 250 |
|             | Back pressure                      | bar   | < 10      |
|             | Oil flow rate**                    | I/min | 98 - 150  |
|             | Mouth width                        | mm    | 800       |
|             | Mouth height                       | mm    | 250       |
|             |                                    |       |           |