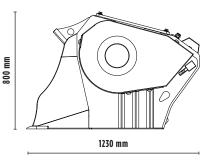

## **SPECIFICATIONS**

| <u></u>     | Recommended excavator              | ton   | 7,5 - 13  |
|-------------|------------------------------------|-------|-----------|
|             | Recommended backhoe loader/loader* | ton   | 5 - 10    |
| <b>*</b> ** | Recommended skid steer loader*     | ton   | 4,5 - 6   |
|             | Weight                             | ton   | 0,98      |
|             | Load capacity                      | m³    | 0,20      |
|             | Pressure                           | bar   | 200 - 250 |
|             | Back pressure                      | bar   | < 10      |
|             | Oil flow rate**                    | I/min | 98 - 150  |
|             | Mouth width                        | mm    | 800       |
|             | Mouth height                       | mm    | 250       |
|             |                                    |       |           |