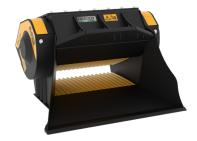

## **MB-L120 S2**

## **SPECIFICATIONS**

| Recommended excavator              | ton            | 7,5 - 12  |
|------------------------------------|----------------|-----------|
| Recommended backhoe loader/loader* | ton            | 5-9       |
| Recommended skid steer loader*     | ton            | 4,5 - 6   |
| Weight                             | ton            | 0,95      |
| Load capacity                      | m <sup>3</sup> | 0,19      |
| Pressure                           | bar            | 200 - 250 |
| Back pressure                      | bar            | <10       |
| Oil flow rate**                    | I/min          | 95 - 120  |
| Mouth width                        | mm             | 790       |
| Mouth height                       | mm             | 250       |
|                                    |                |           |