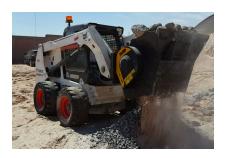

## **APPLICATION AREAS**

URBAN CONSTRUCTION SITES

<sup>\*</sup> Please verify machine's Rated Operating Capacity.

\*\* The minimum hydraulic flow rate value must be alongside the required operating pressure.