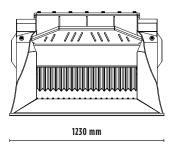

## **SPECIFICATIONS**

| Recommended excavator              | ton            | 7,5 - 12  |
|------------------------------------|----------------|-----------|
| Recommended backhoe loader/loader* | ton            | 5-9       |
| Recommended skid steer loader*     | ton            | 4,5 - 6   |
| Weight                             | ton            | 0,95      |
| Load capacity                      | m <sup>3</sup> | 0,19      |
| Pressure                           | bar            | 200 - 250 |
| Back pressure                      | bar            | <10       |
| Oil flow rate**                    | I/min          | 95 - 120  |
| Mouth width                        | mm             | 790       |
| Mouth height                       | mm             | 250       |
|                                    |                |           |