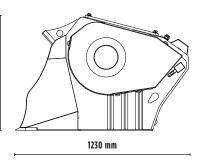

## **SPECIFICATIONS**

| Recommended excavator              | ton            | 7,5 - 12  |
|------------------------------------|----------------|-----------|
| Recommended backhoe loader/loader* | ton            | 5-9       |
| Recommended skid steer loader*     | ton            | 4,5 - 6   |
| Weight                             | ton            | 0,95      |
| Load capacity                      | m <sup>3</sup> | 0,19      |
| Pressure                           | bar            | 200 - 250 |
| Back pressure                      | bar            | <10       |
| Oil flow rate**                    | I/min          | 95 - 120  |
| Mouth width                        | mm             | 790       |
| Mouth height                       | mm             | 250       |
|                                    |                |           |