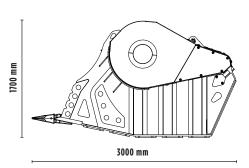

## **SPECIFICATIONS**

| J | Recommended excavator | ton   | 43 - 80   |
|---|-----------------------|-------|-----------|
|   | Weight                | ton   | 7,50      |
|   | Load capacity         | m³    | 1,80      |
|   | Pressure              | bar   | 230 - 280 |
|   | Back pressure         | bar   | <10       |
|   | Oil flow rate*        | I/min | 320 - 380 |
|   | Mouth width           | mm    | 1300      |
|   | Mouth height          | mm    | 600       |