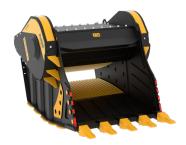

## BF135.8

## **SPECIFICATIONS**

| J | Recommended excavator | ton   | 43 - 80   |
|---|-----------------------|-------|-----------|
|   | Weight                | ton   | 7,50      |
|   | Load capacity         | m³    | 1,80      |
|   | Pressure              | bar   | 230 - 280 |
|   | Back pressure         | bar   | <10       |
|   | Oil flow rate*        | I/min | 320 - 380 |
|   | Mouth width           | mm    | 1300      |
|   | Mouth height          | mm    | 600       |