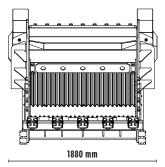

## **SPECIFICATIONS**

| J | Recommended excavator | ton   | 43 - 80   |
|---|-----------------------|-------|-----------|
|   | Weight                | ton   | 7,50      |
|   | Load capacity         | m³    | 1,80      |
|   | Pressure              | bar   | 230 - 280 |
|   | Back pressure         | bar   | <10       |
|   | Oil flow rate*        | I/min | 320 - 380 |
|   | Mouth width           | mm    | 1300      |
|   | Mouth height          | mm    | 600       |