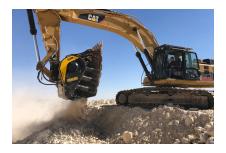

## BF135.8











## **SPECIFICATIONS**

| J | Recommended excavator | ton   | 43 - 80   |
|---|-----------------------|-------|-----------|
|   | Weight                | ton   | 7,50      |
|   | Load capacity         | m³    | 1,80      |
|   | Pressure              | bar   | 230 - 280 |
|   | Back pressure         | bar   | <10       |
|   | Oil flow rate*        | I/min | 320 - 380 |
|   | Mouth width           | mm    | 1300      |
|   | Mouth height          | mm    | 600       |

<sup>\*</sup> The minimum hydraulic flow rate value must be alongside the required operating pressure

## **ACCESSORIES**

| - | Dust suppression kit | Hour meter        |
|---|----------------------|-------------------|
|   | Iron separator       | 24 month warranty |

## **APPLICATION AREAS**