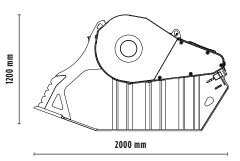

## **SPECIFICATIONS**

| J | Recommended excavator | ton   | 16 - 25   |
|---|-----------------------|-------|-----------|
|   | Weight                | ton   | 2,30      |
|   | Load capacity         | m³    | 0,65      |
|   | Pressure              | bar   | 220 - 280 |
|   | Back pressure         | bar   | < 10      |
|   | Oil flow rate*        | I/min | 150 - 220 |
|   | Mouth width           | mm    | 750       |
|   | Mouth height          | mm    | 510       |