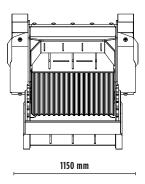

## **SPECIFICATIONS**

| J | Recommended excavator | ton   | 16 - 25   |
|---|-----------------------|-------|-----------|
|   | Weight                | ton   | 2,30      |
|   | Load capacity         | m³    | 0,65      |
|   | Pressure              | bar   | 220 - 280 |
|   | Back pressure         | bar   | < 10      |
|   | Oil flow rate*        | I/min | 150 - 220 |
|   | Mouth width           | mm    | 750       |
|   | Mouth height          | mm    | 510       |