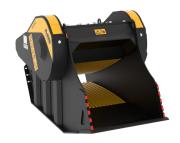

## **BF70.2 S4**











## **SPECIFICATIONS**

| J | Recommended excavator | ton   | 16 - 25   |
|---|-----------------------|-------|-----------|
|   | Weight                | ton   | 2,30      |
|   | Load capacity         | m³    | 0,65      |
|   | Pressure              | bar   | 220 - 280 |
|   | Back pressure         | bar   | < 10      |
|   | Oil flow rate*        | I/min | 150 - 220 |
|   | Mouth width           | mm    | 750       |
|   | Mouth height          | mm    | 510       |

<sup>\*</sup> The minimum hydraulic flow rate value must be alongside the required operating pressure

## **ACCESSORIES**

| Dust suppression kit | Hour meter        |
|----------------------|-------------------|
| Iron separator       | 24 month warranty |

## **APPLICATION AREAS**