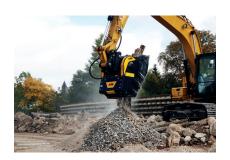

## **BF70.2 S4**











## **SPECIFICATIONS**

| J | Recommended excavator | ton   | 16 - 25   |
|---|-----------------------|-------|-----------|
|   | Weight                | ton   | 2,30      |
|   | Load capacity         | m³    | 0,65      |
|   | Pressure              | bar   | 220 - 280 |
|   | Back pressure         | bar   | < 10      |
|   | Oil flow rate*        | I/min | 150 - 220 |
|   | Mouth width           | mm    | 750       |
|   | Mouth height          | mm    | 510       |

<sup>\*</sup> The minimum hydraulic flow rate value must be alongside the required operating pressure

## **ACCESSORIES**

| Dust suppression kit | Hour meter        |
|----------------------|-------------------|
| Iron separator       | 24 month warranty |

## **APPLICATION AREAS**