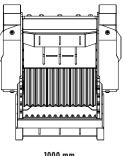

## **SPECIFICATIONS**

| <br>Recommended excavator | ton   | 10 - 18   |
|---------------------------|-------|-----------|
| Weight                    | ton   | 1,65      |
| Load capacity             | m³    | 0,55      |
| Pressure                  | bar   | 220 - 280 |
| Back pressure             | bar   | < 10      |
| Oil flow rate*            | I/min | 120 - 150 |
| Mouth width               | mm    | 610       |
| Mouth height              | mm    | 500       |
|                           |       |           |