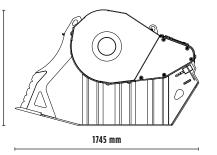

## **SPECIFICATIONS**

| <br>Recommended excavator | ton   | 10 - 18   |
|---------------------------|-------|-----------|
| Weight                    | ton   | 1,65      |
| Load capacity             | m³    | 0,55      |
| Pressure                  | bar   | 220 - 280 |
| Back pressure             | bar   | < 10      |
| Oil flow rate*            | I/min | 120 - 150 |
| Mouth width               | mm    | 610       |
| Mouth height              | mm    | 500       |
|                           |       |           |