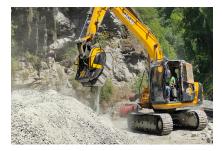

## **CRUSHER BUCKET**









1000 mm





## **SPECIFICATIONS**

| <br>Recommended excavator | ton   | 10 - 18   |
|---------------------------|-------|-----------|
| Weight                    | ton   | 1,65      |
| Load capacity             | m³    | 0,55      |
| Pressure                  | bar   | 220 - 280 |
| Back pressure             | bar   | < 10      |
| Oil flow rate*            | I/min | 120 - 150 |
| Mouth width               | mm    | 610       |
| Mouth height              | mm    | 500       |
|                           |       |           |

\* The minimum hydraulic flow rate value must be alongside the required operating pressure

## ACCESSORIES

| Dust suppression kit | Hour meter        |  |
|----------------------|-------------------|--|
| Iron separator       | 24 month warranty |  |

## **APPLICATION AREA