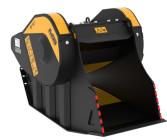

## **CRUSHER BUCKET**









1000 mm





## **SPECIFICATIONS**

| <br>Recommended excavator | ton   | 10 - 18   |
|---------------------------|-------|-----------|
| Weight                    | ton   | 1,65      |
| Load capacity             | m³    | 0,55      |
| Pressure                  | bar   | 220 - 280 |
| Back pressure             | bar   | < 10      |
| Oil flow rate*            | I/min | 120 - 150 |
| Mouth width               | mm    | 610       |
| Mouth height              | mm    | 500       |
|                           |       |           |

\* The minimum hydraulic flow rate value must be alongside the required operating pressure

## ACCESSORIES

| Dust suppression kit | Hour meter        |  |
|----------------------|-------------------|--|
| Iron separator       | 24 month warranty |  |

## **A