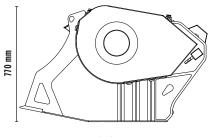

## **SPECIFICATIONS**

| Recommended excavator      | ton            | 6,5 - 10  |
|----------------------------|----------------|-----------|
| Recommended backhoe loader | ton            | 8 - 9*    |
| Weight                     | ton            | 0,75      |
| Load capacity              | m <sup>3</sup> | 0,15      |
| Pressure                   | bar            | 200 - 250 |
| Back pressure              | bar            | < 10      |
| Oil flow rate**            | l/min          | 90 - 120  |
| Mouth width                | mm             | 590       |
| Mouth height               | mm             | 280       |
|                            |                |           |