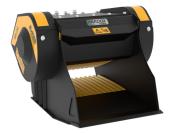

## **CRUSHER BUCKET**

1240 mm

## **SPECIFICATIONS**

| Recommended excavator      | ton            | 6,5 - 10  |
|----------------------------|----------------|-----------|
| Recommended backhoe loader | ton            | 8 - 9*    |
| Weight                     | ton            | 0,75      |
| Load capacity              | m <sup>3</sup> | 0,15      |
| Pressure                   | bar            | 200 - 250 |
| Back pressure              | bar            | < 10      |
| Oil flow rate**            | l/min          | 90 - 120  |
| Mouth width                | mm             | 590       |
| Mouth height               | mm             | 280       |
|                            |                |           |