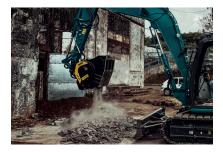

## **CRUSHER BUCKET**











1240 mm



## **SPECIFICATIONS**

| Recommended excavator      | ton            | 6,5 - 10  |
|----------------------------|----------------|-----------|
| Recommended backhoe loader | ton            | 8 - 9*    |
| Weight                     | ton            | 0,75      |
| Load capacity              | m <sup>3</sup> | 0,15      |
| Pressure                   | bar            | 200 - 250 |
| Back pressure              | bar            | < 10      |
| Oil flow rate**            | l/min          | 90 - 120  |
| Mouth width                | mm             | 590       |
| Mouth height               | mm             | 280       |
|                            |                |           |

\* Rear \*\* The minimum hydraulic flow rate value must be alongside the required operating pressure

## **ACCESSO