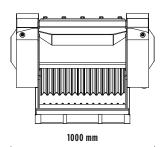

## **SPECIFICATIONS**

| Recommended excavator      | ton            | 6,5 - 10  |
|----------------------------|----------------|-----------|
| Recommended backhoe loader | ton            | 8 - 9*    |
| Weight                     | ton            | 0,75      |
| Load capacity              | m <sup>3</sup> | 0,15      |
| Pressure                   | bar            | 200 - 250 |
| Back pressure              | bar            | < 10      |
| Oil flow rate**            | l/min          | 90 - 120  |
| Mouth width                | mm             | 590       |
| Mouth height               | mm             | 280       |
|                            |                |           |