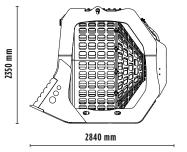

## **SPECIFICATIONS**

| <br>Recommended excavator | ton   | 35 - 50   |
|---------------------------|-------|-----------|
| Weight                    | ton   | 3,66      |
| Load capacity             | m³    | 3,75      |
| Pressure                  | bar   | 320 - 350 |
| Back pressure             | bar   | <5        |
| Oil flow rate*            | I/min | 160 - 180 |
| Basket diameter           | mm    | 1970      |
| Basket depth              | mm    | 1490      |
|                           |       |           |