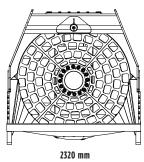

## **SPECIFICATIONS**

| <br>Recommended excavator | ton   | 35 - 50   |
|---------------------------|-------|-----------|
| Weight                    | ton   | 3,66      |
| Load capacity             | m³    | 3,75      |
| Pressure                  | bar   | 320 - 350 |
| Back pressure             | bar   | <5        |
| Oil flow rate*            | I/min | 160 - 180 |
| Basket diameter           | mm    | 1970      |
| Basket depth              | mm    | 1490      |
|                           |       |           |