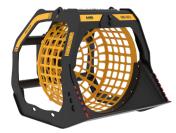

## **SCREENING BUCKET**

## **SPECIFICATIONS**

| <br>Recommended excavator | ton   | 35 - 50   |
|---------------------------|-------|-----------|
| Weight                    | ton   | 3,66      |
| Load capacity             | m³    | 3,75      |
| Pressure                  | bar   | 320 - 350 |
| Back pressure             | bar   | <5        |
| Oil flow rate*            | I/min | 160 - 180 |
| Basket diameter           | mm    | 1970      |
| Basket depth              | mm    | 1490      |
|                           |       |           |