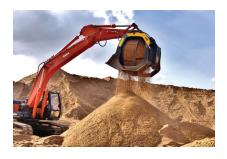

## **MB-S18 S4**











## **SPECIFICATIONS**

| J | Recommended excavator | ton   | 20 - 35   |
|---|-----------------------|-------|-----------|
|   | Weight                | ton   | 2,00      |
|   | Load capacity         | m³    | 2,40      |
|   | Pressure              | bar   | 200 - 250 |
|   | Back pressure         | bar   | < 20      |
|   | Oil flow rate*        | I/min | 120 - 140 |
|   | Basket diameter       | mm    | 1600      |
|   |                       |       |           |

<sup>\*</sup> The minimum hydraulic flow rate value must be alongside the required operating pressure

## **ACCESSORIES**

| Dust suppression kit  | Hour meter        |
|-----------------------|-------------------|
| Basket protection kit | 24 month warranty |

## **APPLICATION AREAS**



Basket depth













1225