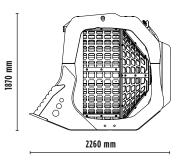

## **SPECIFICATIONS**

| J | Recommended excavator | ton   | 20 - 35   |
|---|-----------------------|-------|-----------|
|   | Weight                | ton   | 2,00      |
|   | Load capacity         | m³    | 2,40      |
|   | Pressure              | bar   | 200 - 250 |
|   | Back pressure         | bar   | < 20      |
|   | Oil flow rate*        | I/min | 120 - 140 |
|   | Basket diameter       | mm    | 1600      |
|   |                       |       |           |

## **APPLICATION AREAS**

Basket depth

1225

UNDERWATER WORKS