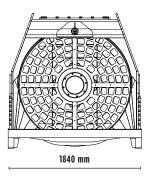

## **SPECIFICATIONS**

| J | Recommended excavator | ton   | 20 - 35   |
|---|-----------------------|-------|-----------|
|   | Weight                | ton   | 2,00      |
|   | Load capacity         | m³    | 2,40      |
|   | Pressure              | bar   | 200 - 250 |
|   | Back pressure         | bar   | < 20      |
|   | Oil flow rate*        | I/min | 120 - 140 |
|   | Basket diameter       | mm    | 1600      |
|   |                       |       |           |