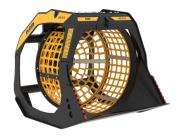

## **MB-S18 S4**

## **SPECIFICATIONS**

| J | Recommended excavator | ton   | 20 - 35   |
|---|-----------------------|-------|-----------|
|   | Weight                | ton   | 2,00      |
|   | Load capacity         | m³    | 2,40      |
|   | Pressure              | bar   | 200 - 250 |
|   | Back pressure         | bar   | < 20      |
|   | Oil flow rate*        | I/min | 120 - 140 |
|   | Basket diameter       | mm    | 1600      |
|   |                       |       |           |