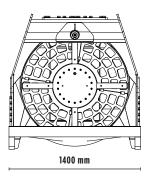

## **SPECIFICATIONS**

| J | Recommended excavator | ton   | 9 - 20    |
|---|-----------------------|-------|-----------|
|   | Weight                | ton   | 1,10      |
|   | Load capacity         | m³    | 1,10      |
|   | Pressure              | bar   | 150 - 200 |
|   | Back pressure         | bar   | < 20      |
|   | Oil flow rate*        | I/min | 60 - 80   |
|   | Basket diameter       | mm    | 1200      |
|   | Basket depth          | mm    | 900       |