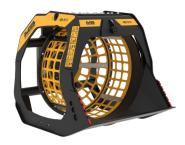

## **MB-S14 S4**

## **SPECIFICATIONS**

| J | Recommended excavator | ton   | 9 - 20    |
|---|-----------------------|-------|-----------|
|   | Weight                | ton   | 1,10      |
|   | Load capacity         | m³    | 1,10      |
|   | Pressure              | bar   | 150 - 200 |
|   | Back pressure         | bar   | < 20      |
|   | Oil flow rate*        | I/min | 60 - 80   |
|   | Basket diameter       | mm    | 1200      |
|   | Basket depth          | mm    | 900       |