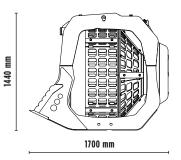

## **SPECIFICATIONS**

| J | Recommended excavator | ton   | 9 - 20    |
|---|-----------------------|-------|-----------|
|   | Weight                | ton   | 1,10      |
|   | Load capacity         | m³    | 1,10      |
|   | Pressure              | bar   | 150 - 200 |
|   | Back pressure         | bar   | < 20      |
|   | Oil flow rate*        | I/min | 60 - 80   |
|   | Basket diameter       | mm    | 1200      |
|   | Basket depth          | mm    | 900       |