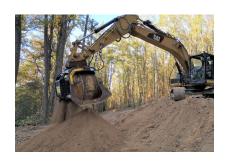

## **MB-S14 S4**











## **SPECIFICATIONS**

| J | Recommended excavator | ton   | 9 - 20    |
|---|-----------------------|-------|-----------|
|   | Weight                | ton   | 1,10      |
|   | Load capacity         | m³    | 1,10      |
|   | Pressure              | bar   | 150 - 200 |
|   | Back pressure         | bar   | < 20      |
|   | Oil flow rate*        | I/min | 60 - 80   |
|   | Basket diameter       | mm    | 1200      |
|   | Basket depth          | mm    | 900       |

<sup>\*</sup> The minimum hydraulic flow rate value must be alongside the required operating pressure

## **ACCESSORIES**

| Dust suppression kit  | Hour meter        |  |
|-----------------------|-------------------|--|
| Basket protection kit | 24 month warranty |  |

## **APPLICATION AREAS**





















URBAN C