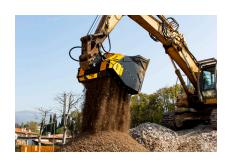

# MB-HDS523







2330 mm





#### **SPECIFICATIONS**



 $<sup>^{\</sup>ast}$  The minimum hydraulic flow rate value must be alongside the required operating pressure.

#### **SHAFT KIT**

| KIT                       | ADJUSTMENT* | APPLICATION                                                                                     |
|---------------------------|-------------|-------------------------------------------------------------------------------------------------|
| RQ8/RQ20/RQ50 Sifting kit | 8/20/50 mm  | Sifting damp/dry soil<br>Soil aeration                                                          |
| RM Mixer kit              | -           | Soil aeration<br>Compost aeration<br>Charcoal reduction<br>Glass reduction<br>Drywall reduction |
| RE8/RE16 Fine Sifting kit | 8/16 mm     | Sifting damp/dry soil