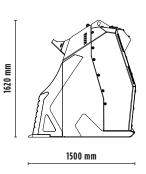

# MB-HDS523

2330 mm

#### **SPECIFICATIONS**

 $<sup>^{\</sup>ast}$  The minimum hydraulic flow rate value must be alongside the required operating pressure.