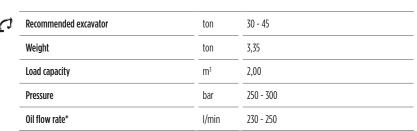

#### **SPECIFICATIONS**

 $<sup>^{\</sup>ast}$  The minimum hydraulic flow rate value must be alongside the required operating pressure.