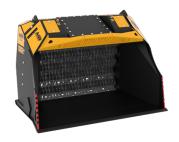

# MB-HDS523

2330 mm

#### **SPECIFICATIONS**

 $<sup>^{\</sup>ast}$  The minimum hydraulic flow rate value must be alongside the required operating pressure.