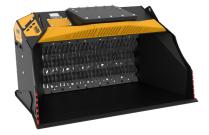

#### SHAFT SCREENER

# MB-HDS323

2330 mm

### **SPECIFICATIONS**

| <br>Recommended excavator          | ton            | 22 - 35   |
|------------------------------------|----------------|-----------|
| Recommended backhoe loader/loader* | ton            | 12 - 16   |
| Weight                             | ton            | 2,40      |
| Load capacity                      | m <sup>3</sup> | 1,65      |
| Pressure                           | bar            | 250 - 300 |
| Oil flow rate**                    | I/min          | 120 - 160 |
|                                    |                |           |