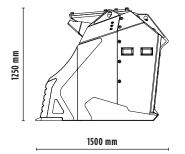

### **SPECIFICATIONS**

| <br>Recommended excavator          | ton            | 22 - 35   |
|------------------------------------|----------------|-----------|
| Recommended backhoe loader/loader* | ton            | 12 - 16   |
| Weight                             | ton            | 2,40      |
| Load capacity                      | m <sup>3</sup> | 1,65      |
| Pressure                           | bar            | 250 - 300 |
| Oil flow rate**                    | I/min          | 120 - 160 |
|                                    |                |           |