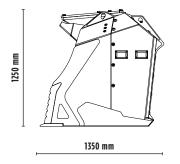

# **MB-HDS320**

M.

2050 mm

### **SPECIFICATIONS**

| <u>_</u> | Recommended excavator              | ton   | 18 - 24   |
|----------|------------------------------------|-------|-----------|
|          | Recommended backhoe loader/loader* | ton   | 11 - 14   |
|          | Weight                             | ton   | 2,10      |
|          | Load capacity                      | m³    | 1,35      |
|          | Pressure                           | bar   | 250 - 300 |
|          | Oil flow rate**                    | I/min | 120 - 160 |
|          |                                    |       |           |