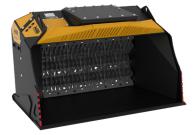

# **MB-HDS320**

M.

2050 mm

### **SPECIFICATIONS**

| <u>_</u> | Recommended excavator              | ton   | 18 - 24   |
|----------|------------------------------------|-------|-----------|
|          | Recommended backhoe loader/loader* | ton   | 11 - 14   |
|          | Weight                             | ton   | 2,10      |
|          | Load capacity                      | m³    | 1,35      |
|          | Pressure                           | bar   | 250 - 300 |
|          | Oil flow rate**                    | I/min | 120 - 160 |
|          |                                    |       |           |

#### **SHAFT KIT**

| KIT                       | ADJUSTMENT* | APPLICATION                                                                                     |
|---------------------------|-------------|-------------------------------------------------------------------------------------------------|
| RQ8/RQ20/RQ50 Sifting kit | 8/20/50 mm  | Sifting damp/dry soil<br>Soil aeration                                                          |
| RM Mixer kit              | -           | Soil aeration<br>Compost aeration<br>Charcoal reduction<br>Glass reduction<br>Drywall reduction |
| RE8/RE16 Fine Sifting kit | 8/16 mm     | Sifting damp/dry soil                                                                           |
| RC Compost kit            | 36,5 mm     | Shredding foliage and small branches<br>Composting                                              |