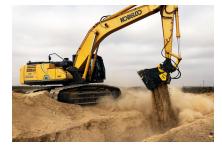

#### SHAFT SCREENER

# **MB-HDS320**

M.







2050 mm





### **SPECIFICATIONS**

| <u>_</u> | Recommended excavator              | ton   | 18 - 24   |
|----------|------------------------------------|-------|-----------|
|          | Recommended backhoe loader/loader* | ton   | 11 - 14   |
|          | Weight                             | ton   | 2,10      |
|          | Load capacity                      | m³    | 1,35      |
|          | Pressure                           | bar   | 250 - 300 |
|          | Oil flow rate**                    | I/min | 120 - 160 |
|          |                                    |       |           |

\* Please verify machine's Rated Operating Capacity.

\*\* The minimum hydraulic flow rate value must be alongside the required operating pressure.

#### **SHAFT KIT**

| KIT                       | ADJUSTMENT* |