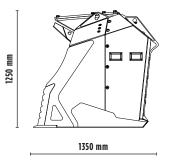

# MB-HDS314

M

1430 mm

## **SPECIFICATIONS**

| <u>_</u> | Recommended excavator              | ton   | 13 - 20   |
|----------|------------------------------------|-------|-----------|
|          | Recommended backhoe loader/loader* | ton   | 9 - 14    |
|          | Weight                             | ton   | 1,40      |
|          | Load capacity                      | m³    | 0,90      |
|          | Pressure                           | bar   | 230 - 280 |
|          | Oil flow rate**                    | I/min | 100 - 160 |
|          |                                    |       |           |