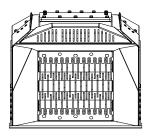

#### **SHAFT KIT**

| KIT                       | ADJUSTMENT* | APPLICATION                                                                                     |
|---------------------------|-------------|-------------------------------------------------------------------------------------------------|
| RQ8/RQ20/RQ50 Sifting kit | 8/20/50 mm  | Sifting damp/dry soil<br>Soil aeration                                                          |
| RM Mixer kit              | -           | Soil aeration<br>Compost aeration<br>Charcoal reduction<br>Glass reduction<br>Drywall reduction |
| RE8/RE16 Fine Sifting kit | 8/16 mm     | Sifting damp/dry soil                                                                           |
| RC Compost kit            | 36,5 mm     | Shredding foliage and small branches<br>Composting                                              |
|                           |             |                                                                                                 |

\* Shafts in closed position.