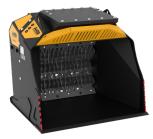

#### SHAFT SCREENER

# MB-HDS314

M

1430 mm

## **SPECIFICATIONS**

| <u>_</u> | Recommended excavator              | ton   | 13 - 20   |
|----------|------------------------------------|-------|-----------|
|          | Recommended backhoe loader/loader* | ton   | 9 - 14    |
|          | Weight                             | ton   | 1,40      |
|          | Load capacity                      | m³    | 0,90      |
|          | Pressure                           | bar   | 230 - 280 |
|          | Oil flow rate**                    | I/min | 100 - 160 |
|          |                                    |       |           |