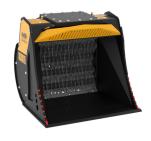

# **MB-HDS412**

1250 mm

#### **SPECIFICATIONS**

| Recommended excavator | ton    | 10 - 14   |
|-----------------------|--------|-----------|
| Weight                | ton    | 1,20      |
| Load capacity         | m³     | 0,55      |
| Pressure              | bar    | 230 - 280 |
| Oil flow rate*        | I/min. | 90 - 150  |