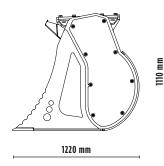

# **MB-HDS412**

1250 mm

#### **SPECIFICATIONS**

| Recommended excavator | ton    | 10 - 14   |
|-----------------------|--------|-----------|
| Weight                | ton    | 1,20      |
| Load capacity         | m³     | 0,55      |
| Pressure              | bar    | 230 - 280 |
| Oil flow rate*        | I/min. | 90 - 150  |