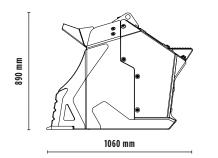

### SPECIFICATIONS

|           | Recommended backhoe loader/loader* | ton            | ≥ 7 ≤ 11   |
|-----------|------------------------------------|----------------|------------|
| <b>\$</b> | Recommended skid steer loader*     | ton            | ≥ 4,5 < 10 |
|           | Weight                             | ton            | 1,00       |
|           | Load capacity                      | m <sup>3</sup> | 0,60       |
|           | Pressure                           | bar            | 230 - 280  |
|           | Oil flow rate**                    | I/min.         | 90 - 150   |