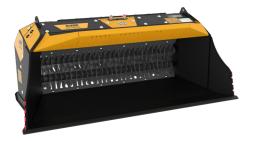

# **MB-HDS220**

2220 mm

### **SHAFT KIT**

| KIT                  | ADJUSTMENT* | APPLICATION                                                                                     |  |
|----------------------|-------------|-------------------------------------------------------------------------------------------------|--|
| RQ8/RQ20 Sifting kit | 8/20 mm     | Sifting damp/dry soil<br>Soil aeration                                                          |  |
| RM Mixer kit         | -           | Soil aeration<br>Compost aeration<br>Charcoal reduction<br>Glass reduction<br>Drywall reduction |  |