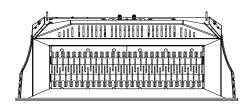

### **SHAFT KIT**

| KIT                  | ADJUSTMENT* | APPLICATION                                                                                     |  |
|----------------------|-------------|-------------------------------------------------------------------------------------------------|--|
| RQ8/RQ20 Sifting kit | 8/20 mm     | Sifting damp/dry soil<br>Soil aeration                                                          |  |
| RM Mixer kit         | -           | Soil aeration<br>Compost aeration<br>Charcoal reduction<br>Glass reduction<br>Drywall reduction |  |