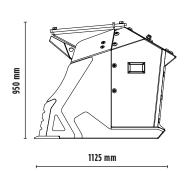

# MB-HDS214







1380 mm





#### **SPECIFICATIONS**



### **SHAFT KIT**

| KIT                       | ADJUSTMENT* | APPLICATION                                                                                     |
|---------------------------|-------------|-------------------------------------------------------------------------------------------------|
| RQ8/RQ20/RQ50 Sifting kit | 8/20/50 mm  | Sifting damp/dry soil<br>Soil aeration                                                          |
| RM Mixer kit              | -           | Soil aeration<br>Compost aeration<br>Charcoal reduction<br>Glass reduction<br>Drywall reduction |
| RE8/RE16 Fine Sifting kit | 8/16 mm     | Sifting damp/dry soil                                                                           |
| RC Compost kit            | 36,5 mm