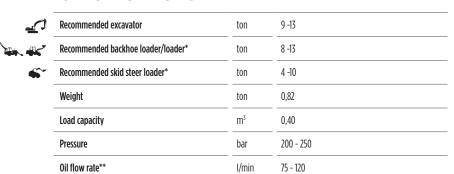

#### **SPECIFICATIONS**

# **APPLICATION AREAS**

<sup>\*</sup> Please verify machine's Rated Operating Capacity.

\*\* The minimum hydraulic flow rate value must be alongside the required operating pressure