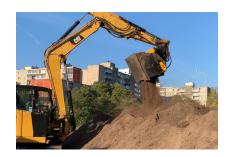

# **APPLICATION AREAS**

<sup>\*</sup> Please verify machine's Rated Operating Capacity.

\*\* The minimum hydraulic flow rate value must be alongside the required operating pressure