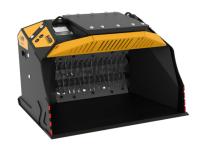

# MB-HDS214







1380 mm





#### **SPECIFICATIONS**



### **SHAFT KIT**

| KIT                       | ADJUSTMENT* | APPLICATION                                                                                     |
|---------------------------|-------------|-------------------------------------------------------------------------------------------------|
| RQ8/RQ20/RQ50 Sifting kit | 8/20/50 mm  | Sifting damp/dry soil<br>Soil aeration                                                          |
| RM Mixer kit              | -           | Soil aeration<br>Compost aeration<br>Charcoal reduction<br>Glass reduction<br>Drywall reduction |
| RE8/RE16 Fine Sifting kit | 8/16 mm     | Sifting damp/dry soil                                                                           |
| RC Compost kit