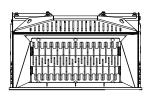

# MB-HDS212







1220 mm





#### **SPECIFICATIONS**



| Recommended skid steer loader** | ton   | 3-4       |
|---------------------------------|-------|-----------|
| Weight                          | ton   | 0,48      |
| Load capacity                   | m³    | 0,15      |
| Pressure                        | bar   | 200 - 250 |
| Oil flow rate***                | I/min | 75 - 100  |

### **SHAFT KIT**



<sup>\*</sup> Shafts in closed position.

## **ACCESSORIES**

| RQ8/RQ20/RQ50 Sifting kit | RM Mixer kit      |
|---------------------------|-------------------|
| RE8/RE16 Fine Sifting kit | RC Compost kit    |
| Shaft holder              | 24 month warranty |

### **APPLICATION AREAS**























<sup>\*\*\*</sup>Please verify machine's Rated Operating Capacity.

\*\*\* The minimum h