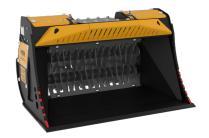

# MB-HDS212







1220 mm





#### **SPECIFICATIONS**



| Recommended skid steer loader** | ton   | 3-4       |
|---------------------------------|-------|-----------|
| Weight                          | ton   | 0,48      |
| Load capacity                   | m³    | 0,15      |
| Pressure                        | bar   | 200 - 250 |
| Oil flow rate***                | I/min | 75 - 100  |

### **SHAFT KIT**



<sup>\*</sup> Shafts in closed position.

## **ACCESSORIES**

| RQ8/RQ20/RQ50 Sifting kit | RM Mixer kit      |
|---------------------------|-------------------|
| RE8/RE16 Fine Sifting kit | RC Compost kit    |
| Shaft holder              | 24 month warranty |

### **APPLICATION AREAS**























<sup>\*\*\*</sup>Please verify machine's Rated Operating Capacity.

\*\*\* The minimum