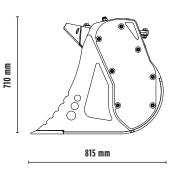

# MB-HDS212







1220 mm





#### **SPECIFICATIONS**



| Recommended skid steer loader** | ton   | 3-4       |
|---------------------------------|-------|-----------|
| Weight                          | ton   | 0,48      |
| Load capacity                   | m³    | 0,15      |
| Pressure                        | bar   | 200 - 250 |
| Oil flow rate***                | I/min | 75 - 100  |

### **SHAFT KIT**



<sup>\*</sup> Shafts in closed position.

## **ACCESSORIES**

| RQ8/RQ20/RQ50 Sifting kit | RM Mixer kit      |
|---------------------------|-------------------|
| RE8/RE16 Fine Sifting kit | RC Compost kit    |
| Shaft holder              | 24 month warranty |

### **APPLICATION AREAS**























<sup>\*\*\*</sup>Please verify machine's Rated Operating Capacity.

\*\*\* The minimum hydraulic fl