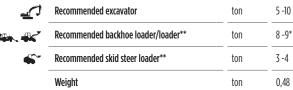

#### **SPECIFICATIONS**

| Recommended skid steer loader** | ton   | 3-4       |
|---------------------------------|-------|-----------|
| Weight                          | ton   | 0,48      |
| Load capacity                   | m³    | 0,15      |
| Pressure                        | bar   | 200 - 250 |
| Oil flow rate***                | I/min | 75 - 100  |