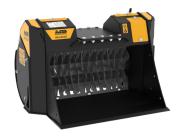

# **MB-HDS207**

#### **SPECIFICATIONS**

| Recommended excavator | ton   | 1,3 -2,8  |
|-----------------------|-------|-----------|
| Weight                | ton   | 0,098     |
| Load capacity         | m³    | 0,05      |
| Pressure              | bar   | 200 - 220 |
| Oil flow rate*        | I/min | 25 - 35   |