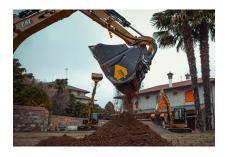

# **MB-HDS207**











#### **SPECIFICATIONS**

| Recommended excavator | ton   | 1,3 -2,8  |
|-----------------------|-------|-----------|
| Weight                | ton   | 0,098     |
| Load capacity         | m³    | 0,05      |
| Pressure              | bar   | 200 - 220 |
| Oil flow rate*        | I/min | 25 - 35   |

 $<sup>^{\</sup>ast}$  The minimum hydraulic flow rate value must be alongside the required operating pressure

## **SHAFT KIT**

|          | KIT                  | ADJUSTMENT* | APPLICATION                                                                                     |  |
|----------|----------------------|-------------|-------------------------------------------------------------------------------------------------|--|
|          | RQ8/RQ15 Sifting kit | 8/15 mm     | Sifting damp/d