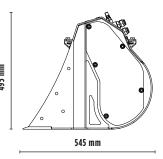

#### **SPECIFICATIONS**

| Recommended excavator | ton   | 1,3 -2,8  |
|-----------------------|-------|-----------|
| Weight                | ton   | 0,098     |
| Load capacity         | m³    | 0,05      |
| Pressure              | bar   | 200 - 220 |
| Oil flow rate*        | I/min | 25 - 35   |