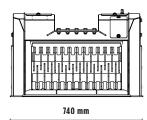

#### **SPECIFICATIONS**

| Recommended excavator | ton   | 1,3 -2,8  |
|-----------------------|-------|-----------|
| Weight                | ton   | 0,098     |
| Load capacity         | m³    | 0,05      |
| Pressure              | bar   | 200 - 220 |
| Oil flow rate*        | I/min | 25 - 35   |