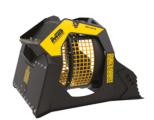

## **SPECIFICATIONS**

| RECOMMENDEND BACKHOE LOADER RECOMMENDEND LOADER*                                           | ≥ 8 ≤ 15 ton<br>≥ 8 ≤ 15 ton |
|--------------------------------------------------------------------------------------------|------------------------------|
| *Please verify machine's Rated Operating Capacity.                                         |                              |
| WEIGHT                                                                                     | 1,45 ton                     |
| LOAD CAPACITY                                                                              | 1,10 m <sup>3</sup>          |
| PRESSURE                                                                                   | > 160 bar                    |
| BACK PRESSURE                                                                              | < 40 bar                     |
| OIL FLOW RATE*  "The hydraulic flow and pressure values must meet the required parameters. | 80 I/min                     |
| BASKET DIAMETER                                                                            | 1200 mm                      |
| BASKET DEPTH                                                                               | 900 mm                       |
|                                                                                            |                              |