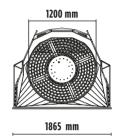

## **SPECIFICATIONS**

| RECOMMENDEND BACKHOE LOADER RECOMMENDEND LOADER*                                           | ≥ 8 ≤ 15 ton<br>≥ 8 ≤ 15 ton |
|--------------------------------------------------------------------------------------------|------------------------------|
| *Please verify machine's Rated Operating Capacity.                                         |                              |
| WEIGHT                                                                                     | 1,45 ton                     |
| LOAD CAPACITY                                                                              | 1,10 m <sup>3</sup>          |
| PRESSURE                                                                                   | > 160 bar                    |
| BACK PRESSURE                                                                              | < 40 bar                     |
| OIL FLOW RATE*  "The hydraulic flow and pressure values must meet the required parameters. | 80 I/min                     |
| BASKET DIAMETER                                                                            | 1200 mm                      |
| BASKET DEPTH                                                                               | 900 mm                       |
|                                                                                            |                              |