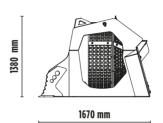

## **SPECIFICATIONS**

| RECOMMENDEND BACKHOE LOADER RECOMMENDEND LOADER*                                           | ≥ 8 ≤ 15 ton<br>≥ 8 ≤ 15 ton |
|--------------------------------------------------------------------------------------------|------------------------------|
| *Please verify machine's Rated Operating Capacity.                                         |                              |
| WEIGHT                                                                                     | 1,45 ton                     |
| LOAD CAPACITY                                                                              | 1,10 m <sup>3</sup>          |
| PRESSURE                                                                                   | > 160 bar                    |
| BACK PRESSURE                                                                              | < 40 bar                     |
| OIL FLOW RATE*  "The hydraulic flow and pressure values must meet the required parameters. | 80 I/min                     |
| BASKET DIAMETER                                                                            | 1200 mm                      |
| BASKET DEPTH                                                                               | 900 mm                       |
|                                                                                            |                              |