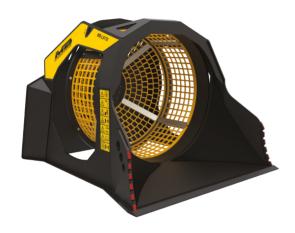

## **SPECIFICATIONS**

| RECOMMENDEND BACKHOE LOADER RECOMMENDEND LOADER*                                           | ≥ 8 ≤ 15 ton<br>≥ 8 ≤ 15 ton |
|--------------------------------------------------------------------------------------------|------------------------------|
| *Please verify machine's Rated Operating Capacity.                                         |                              |
| WEIGHT                                                                                     | 1,45 ton                     |
| LOAD CAPACITY                                                                              | 1,10 m <sup>3</sup>          |
| PRESSURE                                                                                   | > 160 bar                    |
| BACK PRESSURE                                                                              | < 40 bar                     |
| OIL FLOW RATE*  "The hydraulic flow and pressure values must meet the required parameters. | 80 I/min                     |
| BASKET DIAMETER                                                                            | 1200 mm                      |
| BASKET DEPTH                                                                               | 900 mm                       |
|                                                                                            |                              |