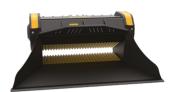

## **SPECIFICATIONS**

| RECOMMENDEND EXCAVATOR RECOMMENDEND BACKHOE LOADER/LOADER* RECOMMENDEND SKID STEER LOADER*  *Please verify machine's Rated Operating Capacity. | $\geq 12 \leq 17 \text{ ton}$<br>$\geq 7 \leq 12 \text{ ton}$<br>$\geq 6 \leq 8 \text{ ton}$ |
|------------------------------------------------------------------------------------------------------------------------------------------------|----------------------------------------------------------------------------------------------|
| WEIGHT                                                                                                                                         | 1,50 ton                                                                                     |
| LOAD CAPACITY                                                                                                                                  | 0,43 m <sup>3</sup>                                                                          |
| PRESSURE                                                                                                                                       | > 200 bar                                                                                    |
| BACK PRESSURE                                                                                                                                  | < 10 bar                                                                                     |
| OIL FLOW RATE*  *The hydraulic flow and pressure values must meet the required parameters.                                                     | 120 l/min.                                                                                   |
| MOUTH WIDTH                                                                                                                                    | 1150 cm                                                                                      |
| MOUTH HEIGHT                                                                                                                                   | 260 mm                                                                                       |
| OUTPUT ADJUSTMENT                                                                                                                              | ≥ 15 ≤ 60 mm                                                                                 |
|                                                                                                                                                |                                                                                              |