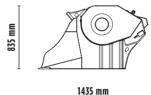

## **SPECIFICATIONS**

| RECOMMENDEND EXCAVATOR RECOMMENDEND BACKHOE LOADER/LOADER* RECOMMENDEND SKID STEER LOADER*  *Please verify machine's Rated Operating Capacity. | $\geq 12 \leq 17 \text{ ton}$<br>$\geq 7 \leq 12 \text{ ton}$<br>$\geq 6 \leq 8 \text{ ton}$ |
|------------------------------------------------------------------------------------------------------------------------------------------------|----------------------------------------------------------------------------------------------|
| WEIGHT                                                                                                                                         | 1,50 ton                                                                                     |
| LOAD CAPACITY                                                                                                                                  | 0,43 m <sup>3</sup>                                                                          |
| PRESSURE                                                                                                                                       | > 200 bar                                                                                    |
| BACK PRESSURE                                                                                                                                  | < 10 bar                                                                                     |
| OIL FLOW RATE*  *The hydraulic flow and pressure values must meet the required parameters.                                                     | 120 l/min.                                                                                   |
| MOUTH WIDTH                                                                                                                                    | 1150 cm                                                                                      |
| MOUTH HEIGHT                                                                                                                                   | 260 mm                                                                                       |
| OUTPUT ADJUSTMENT                                                                                                                              | ≥ 15 ≤ 60 mm                                                                                 |
|                                                                                                                                                |                                                                                              |