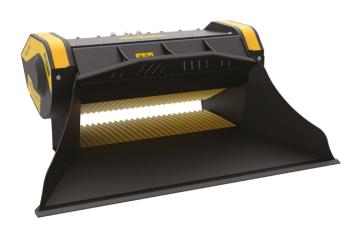

## **SPECIFICATIONS**

| RECOMMENDEND EXCAVATOR RECOMMENDEND BACKHOE LOADER/LOADER* RECOMMENDEND SKID STEER LOADER*  *Please verify machine's Rated Operating Capacity. | $\geq 12 \leq 17 \text{ ton}$<br>$\geq 7 \leq 12 \text{ ton}$<br>$\geq 6 \leq 8 \text{ ton}$ |
|------------------------------------------------------------------------------------------------------------------------------------------------|----------------------------------------------------------------------------------------------|
| WEIGHT                                                                                                                                         | 1,50 ton                                                                                     |
| LOAD CAPACITY                                                                                                                                  | 0,43 m <sup>3</sup>                                                                          |
| PRESSURE                                                                                                                                       | > 200 bar                                                                                    |
| BACK PRESSURE                                                                                                                                  | < 10 bar                                                                                     |
| OIL FLOW RATE*  *The hydraulic flow and pressure values must meet the required parameters.                                                     | 120 l/min.                                                                                   |
| MOUTH WIDTH                                                                                                                                    | 1150 cm                                                                                      |
| MOUTH HEIGHT                                                                                                                                   | 260 mm                                                                                       |
| OUTPUT ADJUSTMENT                                                                                                                              | ≥ 15 ≤ 60 mm                                                                                 |
|                                                                                                                                                |                                                                                              |