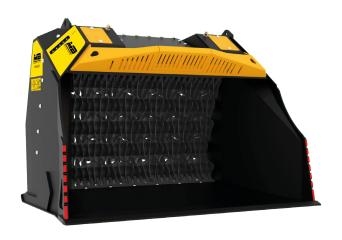

# MB-HDS523

E

2330 mm

### **SPECIFICATIONS**

| RECOMMENDED EXCAVATOR                                                                      | ≥ 30 ≤ 45 ton       |
|--------------------------------------------------------------------------------------------|---------------------|
| WEIGHT                                                                                     | 3,35 ton            |
| LOAD CAPACITY                                                                              | 2,00 m <sup>3</sup> |
| PRESSURE                                                                                   | > 250 bar           |
| OIL FLOW RATE*  "The hydraulic flow and pressure values must meet the required parameters. | 230 I/min.          |