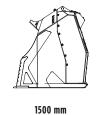

# MB-HDS523









E





2330 mm

#### **ACCESSORIES**

- RQ8/RQ20/RQ50 SIFTING KIT
- RM MIXER KIT
- RE8/RE16 FINE SIFTING KIT
- RC COMPOST KIT
- SHAFT HOLDER
- 24 MONTH WARRANTY

### **SPECIFICATIONS**

| RECOMMENDED EXCAVATOR                                                                      | ≥ 30 ≤ 45 ton       |
|--------------------------------------------------------------------------------------------|---------------------|
| WEIGHT                                                                                     | 3,35 ton            |
| LOAD CAPACITY                                                                              | 2,00 m <sup>3</sup> |
| PRESSURE                                                                                   | > 250 bar           |
| OIL FLOW RATE*  "The hydraulic