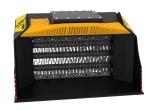

#### **SHAFT KITS**

\* shaft in closed position

|            | KIT                       | ADJUSTMENT* | APPLICATION                                                                                 |
|------------|---------------------------|-------------|---------------------------------------------------------------------------------------------|
| $\Diamond$ | RQ8/RQ20/RQ50 SIFTING KIT | 8/20/50 mm  | Sifting damp/dry soil   Soil aeration                                                       |
|            | RM MIXER KIT              | -           | Soil Aeration   Compost aeration   Charcoal reduction   Glass reduction   Drywall reduction |
| 0          | RE8/RE16 FINE SIFTING KIT | 8,5/16 mm   | Sifting damp/dry soil                                                                       |
| Ŏ          | RC COMPOST KIT            | 36,5 mm     | Shredding foliage and small nranches   Composting                                           |