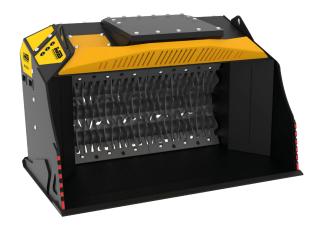

# MB-HDS320

1250 mm

1350 mm

2050 mm

### **SPECIFICATIONS**

| ≥ 18 ≤ 24 ton<br>≥ 11 ≤ 14 ton* |
|---------------------------------|
|                                 |
| 2,10 ton                        |
| 1,35 m³                         |
| > 250 bar                       |
| 120 I/min.                      |
|                                 |