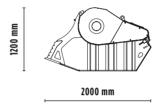

## **SPECIFICATIONS**

| RECOMMENDEND EXCAVATOR                                                                     | ≥ 16 ≤ 25 ton      |
|--------------------------------------------------------------------------------------------|--------------------|
| WEIGHT                                                                                     | 2,30 ton           |
| LOAD CAPACITY                                                                              | 0,65 m³            |
| PRESSURE                                                                                   | > 220 bar          |
| BACK PRESSURE                                                                              | < 10 bar           |
| OIL FLOW RATE*  "The hydraulic flow and pressure values must meet the required parameters. | > 150 < 200 I/min. |
| MOUTH WIDTH                                                                                | 740 mm             |
| MOUTH HEIGHT                                                                               | 510 mm             |
| OUTPUT ADJUSTMENT                                                                          | ≥ 15 ≤ 130 mm      |
|                                                                                            |                    |