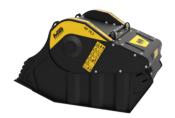

## **SPECIFICATIONS**

| RECOMMENDEND EXCAVATOR                                                                     | ≥ 16 ≤ 25 ton      |
|--------------------------------------------------------------------------------------------|--------------------|
| WEIGHT                                                                                     | 2,30 ton           |
| LOAD CAPACITY                                                                              | 0,65 m³            |
| PRESSURE                                                                                   | > 220 bar          |
| BACK PRESSURE                                                                              | < 10 bar           |
| OIL FLOW RATE*  "The hydraulic flow and pressure values must meet the required parameters. | > 150 < 200 I/min. |
| MOUTH WIDTH                                                                                | 740 mm             |
| MOUTH HEIGHT                                                                               | 510 mm             |
| OUTPUT ADJUSTMENT                                                                          | ≥ 15 ≤ 130 mm      |
|                                                                                            |                    |