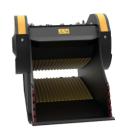

## **SPECIFICATIONS**

| RECOMMENDEND EXCAVATOR                                                                     | ≥ 16 ≤ 25 ton      |
|--------------------------------------------------------------------------------------------|--------------------|
| WEIGHT                                                                                     | 2,30 ton           |
| LOAD CAPACITY                                                                              | 0,65 m³            |
| PRESSURE                                                                                   | > 220 bar          |
| BACK PRESSURE                                                                              | < 10 bar           |
| OIL FLOW RATE*  "The hydraulic flow and pressure values must meet the required parameters. | > 150 < 200 I/min. |
| MOUTH WIDTH                                                                                | 740 mm             |
| MOUTH HEIGHT                                                                               | 510 mm             |
| OUTPUT ADJUSTMENT                                                                          | ≥ 15 ≤ 130 mm      |
|                                                                                            |                    |