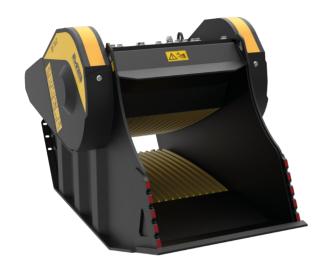

## **SPECIFICATIONS**

| RECOMMENDEND EXCAVATOR                                                                     | ≥ 16 ≤ 25 ton      |
|--------------------------------------------------------------------------------------------|--------------------|
| WEIGHT                                                                                     | 2,30 ton           |
| LOAD CAPACITY                                                                              | 0,65 m³            |
| PRESSURE                                                                                   | > 220 bar          |
| BACK PRESSURE                                                                              | < 10 bar           |
| OIL FLOW RATE*  "The hydraulic flow and pressure values must meet the required parameters. | > 150 < 200 I/min. |
| MOUTH WIDTH                                                                                | 740 mm             |
| MOUTH HEIGHT                                                                               | 510 mm             |
| OUTPUT ADJUSTMENT                                                                          | ≥ 15 ≤ 130 mm      |
|                                                                                            |                    |