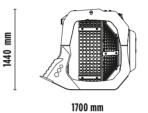

## SPECIFICATIONS

| RECOMMENDED EXCAVATOR                                                                              | ≥ 9 < 20 ton        |
|----------------------------------------------------------------------------------------------------|---------------------|
| WEIGHT                                                                                             | 1,10 ton            |
| LOAD CAPACITY                                                                                      | 1,10 m <sup>3</sup> |
| PRESSURE                                                                                           | >150 bar            |
| BACK PRESSURE                                                                                      | <40 bar             |
| <b>OIL FLOW RATE*</b><br>The hydraulic flow and pressure values must meet the required parameters. | 60 l/min.           |
| BASKET DIAMETER                                                                                    | 1200 mm             |
| BASKET DEPTH                                                                                       | 900 mm              |