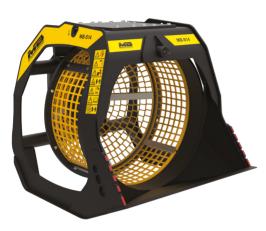

## SPECIFICATIONS

| RECOMMENDED EXCAVATOR                                                                              | ≥ 9 < 20 ton        |
|----------------------------------------------------------------------------------------------------|---------------------|
| WEIGHT                                                                                             | 1,10 ton            |
| LOAD CAPACITY                                                                                      | 1,10 m <sup>3</sup> |
| PRESSURE                                                                                           | >150 bar            |
| BACK PRESSURE                                                                                      | <40 bar             |
| <b>OIL FLOW RATE*</b><br>The hydraulic flow and pressure values must meet the required parameters. | 60 l/min.           |
| BASKET DIAMETER                                                                                    | 1200 mm             |
| BASKET DEPTH                                                                                       | 900 mm              |