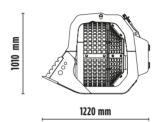

## **SPECIFICATIONS**

| RECOMMENDED EXCAVATOR RECOMMENDED BACKHOE LOADER                                           | ≥ 6 < 9 ton<br>≥ 8 < 9 ton*<br>•* |
|--------------------------------------------------------------------------------------------|-----------------------------------|
| WEIGHT                                                                                     | 0,41 ton                          |
| LOAD CAPACITY                                                                              | 0,32 m <sup>3</sup>               |
| PRESSURE                                                                                   | > 130 bar                         |
| BACK PRESSURE                                                                              | < 40 bar                          |
| OIL FLOW RATE*  "The hydraulic flow and pressure values must meet the required parameters. | 40 l/min.                         |
| BASKET DIAMETER                                                                            | 800 mm                            |
| BASKET DEPTH                                                                               | 555 mm                            |
|                                                                                            |                                   |