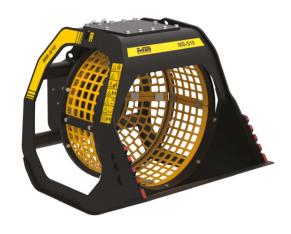

## MB-S10 S4

## **SPECIFICATIONS**

| RECOMMENDED EXCAVATOR RECOMMENDED BACKHOE LOADER                                           | ≥ 6 < 9 ton<br>≥ 8 < 9 ton*<br>•* |
|--------------------------------------------------------------------------------------------|-----------------------------------|
| WEIGHT                                                                                     | 0,41 ton                          |
| LOAD CAPACITY                                                                              | 0,32 m <sup>3</sup>               |
| PRESSURE                                                                                   | > 130 bar                         |
| BACK PRESSURE                                                                              | < 40 bar                          |
| OIL FLOW RATE*  "The hydraulic flow and pressure values must meet the required parameters. | 40 l/min.                         |
| BASKET DIAMETER                                                                            | 800 mm                            |
| BASKET DEPTH                                                                               | 555 mm                            |
|                                                                                            |                                   |