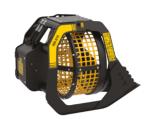

## MB-S10 S4

## **SPECIFICATIONS**

| RECOMMENDED EXCAVATOR RECOMMENDED BACKHOE LOADER                                           | ≥ 6 < 9 ton<br>≥ 8 < 9 ton*<br>•* |
|--------------------------------------------------------------------------------------------|-----------------------------------|
| WEIGHT                                                                                     | 0,41 ton                          |
| LOAD CAPACITY                                                                              | 0,32 m <sup>3</sup>               |
| PRESSURE                                                                                   | > 130 bar                         |
| BACK PRESSURE                                                                              | < 40 bar                          |
| OIL FLOW RATE*  "The hydraulic flow and pressure values must meet the required parameters. | 40 l/min.                         |
| BASKET DIAMETER                                                                            | 800 mm                            |
| BASKET DEPTH                                                                               | 555 mm                            |
|                                                                                            |                                   |