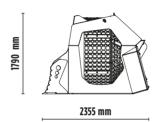

## **SPECIFICATIONS**

| RECOMMENDEND LOADER*  *Please verify machine's Rated Operating Capacity.                   | ≥ 15 < 25 ton |
|--------------------------------------------------------------------------------------------|---------------|
| WEIGHT                                                                                     | 2,80 m³       |
| LOAD CAPACITY                                                                              | 2,40 m³       |
| PRESSURE                                                                                   | > 200 bar     |
| BACK PRESSURE                                                                              | < 40 bar      |
| OIL FLOW RATE*  'The hydraulic flow and pressure values must meet the required parameters. | 120 I/min.    |
| BASKET DIAMETER                                                                            | 1600 mm       |
| BASKET DEPTH                                                                               | 1225 mm       |