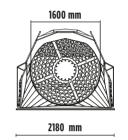

## **SPECIFICATIONS**

| RECOMMENDEND LOADER*  *Please verify machine's Rated Operating Capacity.                   | ≥ 15 < 25 ton |
|--------------------------------------------------------------------------------------------|---------------|
| WEIGHT                                                                                     | 2,80 m³       |
| LOAD CAPACITY                                                                              | 2,40 m³       |
| PRESSURE                                                                                   | > 200 bar     |
| BACK PRESSURE                                                                              | < 40 bar      |
| OIL FLOW RATE*  'The hydraulic flow and pressure values must meet the required parameters. | 120 I/min.    |
| BASKET DIAMETER                                                                            | 1600 mm       |
| BASKET DEPTH                                                                               | 1225 mm       |