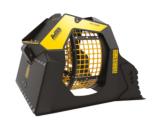

## MB-LS220 S2

## **SPECIFICATIONS**

| RECOMMENDEND LOADER*  *Please verify machine's Rated Operating Capacity.                   | ≥ 15 < 25 ton |
|--------------------------------------------------------------------------------------------|---------------|
| WEIGHT                                                                                     | 2,80 m³       |
| LOAD CAPACITY                                                                              | 2,40 m³       |
| PRESSURE                                                                                   | > 200 bar     |
| BACK PRESSURE                                                                              | < 40 bar      |
| OIL FLOW RATE*  'The hydraulic flow and pressure values must meet the required parameters. | 120 I/min.    |
| BASKET DIAMETER                                                                            | 1600 mm       |
| BASKET DEPTH                                                                               | 1225 mm       |