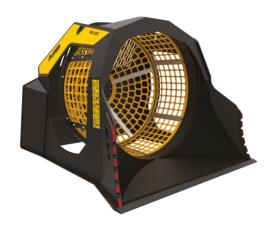

## MB-LS220 S2

## **SPECIFICATIONS**

| RECOMMENDEND LOADER*  *Please verify machine's Rated Operating Capacity.                   | ≥ 15 < 25 ton |
|--------------------------------------------------------------------------------------------|---------------|
| WEIGHT                                                                                     | 2,80 m³       |
| LOAD CAPACITY                                                                              | 2,40 m³       |
| PRESSURE                                                                                   | > 200 bar     |
| BACK PRESSURE                                                                              | < 40 bar      |
| OIL FLOW RATE*  'The hydraulic flow and pressure values must meet the required parameters. | 120 I/min.    |
| BASKET DIAMETER                                                                            | 1600 mm       |
| BASKET DEPTH                                                                               | 1225 mm       |