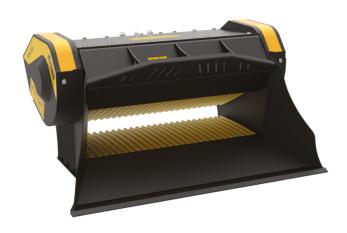

## MB-L160 S2

1630 mm

## **SPECIFICATIONS**

| RECOMMENDEND EXCAVATOR RECOMMENDEND BACKHOE LOADER/LOADER* RECOMMENDEND SKID STEER LOADER*  *Please verify machine's Rated Operating Capacity. | $\geq 11 \leq 16 \text{ ton}$<br>$\geq 7 \leq 11 \text{ ton}$<br>$\geq 5 \leq 7 \text{ ton}$ |
|------------------------------------------------------------------------------------------------------------------------------------------------|----------------------------------------------------------------------------------------------|
| WEIGHT                                                                                                                                         | 1,45 ton                                                                                     |
| LOAD CAPACITY                                                                                                                                  | 0,35 m <sup>3</sup>                                                                          |
| PRESSURE                                                                                                                                       | > 200 bar                                                                                    |
| BACK PRESSURE                                                                                                                                  | < 10 bar                                                                                     |
| OIL FLOW RATE*  *The hydraulic flow and pressure values must meet the required parameters.                                                     | 110 I/min.                                                                                   |
| MOUTH WIDTH                                                                                                                                    | 1100 mm                                                                                      |
| MOUTH HEIGHT                                                                                                                                   | 250 mm                                                                                       |
| OUTPUT ADJUSTMENT                                                                                                                              | ≥ 15 ≤ 60 mm                                                                                 |
|                                                                                                                                                |                                                                                              |