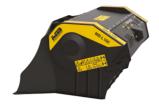

## MB-L160 S2

1630 mm

## **SPECIFICATIONS**

| RECOMMENDEND EXCAVATOR RECOMMENDEND BACKHOE LOADER/LOADER* RECOMMENDEND SKID STEER LOADER*  *Please verify machine's Rated Operating Capacity. | $\geq 11 \leq 16 \text{ ton}$<br>$\geq 7 \leq 11 \text{ ton}$<br>$\geq 5 \leq 7 \text{ ton}$ |
|------------------------------------------------------------------------------------------------------------------------------------------------|----------------------------------------------------------------------------------------------|
| WEIGHT                                                                                                                                         | 1,45 ton                                                                                     |
| LOAD CAPACITY                                                                                                                                  | 0,35 m <sup>3</sup>                                                                          |
| PRESSURE                                                                                                                                       | > 200 bar                                                                                    |
| BACK PRESSURE                                                                                                                                  | < 10 bar                                                                                     |
| OIL FLOW RATE*  *The hydraulic flow and pressure values must meet the required parameters.                                                     | 110 I/min.                                                                                   |
| MOUTH WIDTH                                                                                                                                    | 1100 mm                                                                                      |
| MOUTH HEIGHT                                                                                                                                   | 250 mm                                                                                       |
| OUTPUT ADJUSTMENT                                                                                                                              | ≥ 15 ≤ 60 mm                                                                                 |
|                                                                                                                                                |                                                                                              |