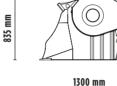

## MB-L160 S2

1630 mm

## **SPECIFICATIONS**

| RECOMMENDEND EXCAVATOR RECOMMENDEND BACKHOE LOADER/LOADER* RECOMMENDEND SKID STEER LOADER*  *Please verify machine's Rated Operating Capacity. | $\geq 11 \leq 16 \text{ ton}$<br>$\geq 7 \leq 11 \text{ ton}$<br>$\geq 5 \leq 7 \text{ ton}$ |
|------------------------------------------------------------------------------------------------------------------------------------------------|----------------------------------------------------------------------------------------------|
| WEIGHT                                                                                                                                         | 1,45 ton                                                                                     |
| LOAD CAPACITY                                                                                                                                  | 0,35 m <sup>3</sup>                                                                          |
| PRESSURE                                                                                                                                       | > 200 bar                                                                                    |
| BACK PRESSURE                                                                                                                                  | < 10 bar                                                                                     |
| OIL FLOW RATE*  *The hydraulic flow and pressure values must meet the required parameters.                                                     | 110 I/min.                                                                                   |
| MOUTH WIDTH                                                                                                                                    | 1100 mm                                                                                      |
| MOUTH HEIGHT                                                                                                                                   | 250 mm                                                                                       |
| OUTPUT ADJUSTMENT                                                                                                                              | ≥ 15 ≤ 60 mm                                                                                 |
|                                                                                                                                                |                                                                                              |