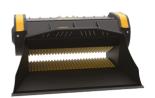

## MB-L160 S2

1630 mm

## **SPECIFICATIONS**

| RECOMMENDEND EXCAVATOR RECOMMENDEND BACKHOE LOADER/LOADER* RECOMMENDEND SKID STEER LOADER*  *Please verify machine's Rated Operating Capacity. | $\geq 11 \leq 16 \text{ ton}$<br>$\geq 7 \leq 11 \text{ ton}$<br>$\geq 5 \leq 7 \text{ ton}$ |
|------------------------------------------------------------------------------------------------------------------------------------------------|----------------------------------------------------------------------------------------------|
| WEIGHT                                                                                                                                         | 1,45 ton                                                                                     |
| LOAD CAPACITY                                                                                                                                  | 0,35 m <sup>3</sup>                                                                          |
| PRESSURE                                                                                                                                       | > 200 bar                                                                                    |
| BACK PRESSURE                                                                                                                                  | < 10 bar                                                                                     |
| OIL FLOW RATE*  *The hydraulic flow and pressure values must meet the required parameters.                                                     | 110 I/min.                                                                                   |
| MOUTH WIDTH                                                                                                                                    | 1100 mm                                                                                      |
| MOUTH HEIGHT                                                                                                                                   | 250 mm                                                                                       |
| OUTPUT ADJUSTMENT                                                                                                                              | ≥ 15 ≤ 60 mm                                                                                 |
|                                                                                                                                                |                                                                                              |