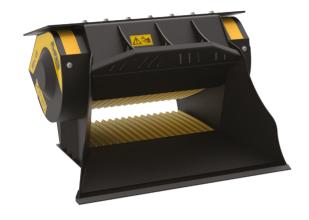

## MB-L120 S2

1230 mm

## **SPECIFICATIONS**

| RECOMMENDEND EXCAVATOR RECOMMENDEND BACKHOE LOADER/LOADER* RECOMMENDEND SKID STEER LOADER*  "Please verify machine's Rated Operating Capacity. | $\geq$ 7,5 $\leq$ 12 ton<br>$\geq$ 5 $\leq$ 9 ton<br>$\geq$ 4,5 $\leq$ 6 ton |
|------------------------------------------------------------------------------------------------------------------------------------------------|------------------------------------------------------------------------------|
| WEIGHT                                                                                                                                         | 0,95 ton                                                                     |
| LOAD CAPACITY                                                                                                                                  | 0,19 m³                                                                      |
| PRESSURE                                                                                                                                       | > 200 bar                                                                    |
| BACK PRESSURE                                                                                                                                  | < 10 bar                                                                     |
| OIL FLOW RATE*  *The hydraulic flow and pressure values must meet the required parameters.                                                     | 95 I/min.                                                                    |
| MOUTH WIDTH                                                                                                                                    | 730 mm                                                                       |
| MOUTH HEIGHT                                                                                                                                   | 250 mm                                                                       |
| OUTPUT ADJUSTMENT                                                                                                                              | ≥ 15 ≤ 60 mm                                                                 |