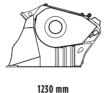

## MB-L120 S2















1230 mm

## **ACCESSORIES**

- HOUR METER
- **DUST SUPPRESSION KIT**
- 24 MONTH WARRANTY

## **SPECIFICATIONS**

| RECOMMENDEND EXCAVATOR RECOMMENDEND BACKHOE LOADER/LOADER* RECOMMENDEND SKID STEER LOADER*  "Please verify machine's Rated Operating Capacity. | $\geq$ 7,5 $\leq$ 12 ton<br>$\geq$ 5 $\leq$ 9 ton<br>$\geq$ 4,5 $\leq$ 6 ton |
|------------------------------------------------------------------------------------------------------------------------------------------------|------------------------------------------------------------------------------|
| WEIGHT                                                                                                                                         | 0,95 ton                                                                     |
| LOA