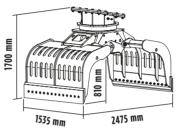

## **SPECIFICATIONS**

| RECOMMENDED EXCAVATOR           | ≥ 20 ≤ 30 ton  |
|---------------------------------|----------------|
| WEIGHT                          | 2,05 ton       |
| CAPACITY (CLAWS CLOSED)         | 1,43 m³        |
| ROTATION                        | 360° Degrees   |
| OIL PRESSURE (ROTATION)         | > 220 bar      |
| OIL FLOW RATE (ROTATION)        | 20 ÷ 35 l/min. |
| OIL PRESSURE (OPENING/CLOSING)  | 300 ÷ 400 bar  |
| OIL FLOW RATE (OPENING/CLOSING) | 70 I/min.      |