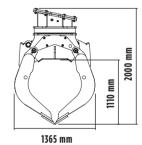

## **SPECIFICATIONS**

| RECOMMENDED EXCAVATOR           | ≥ 20 ≤ 30 ton  |
|---------------------------------|----------------|
| WEIGHT                          | 2,05 ton       |
| CAPACITY (CLAWS CLOSED)         | 1,43 m³        |
| ROTATION                        | 360° Degrees   |
| OIL PRESSURE (ROTATION)         | > 220 bar      |
| OIL FLOW RATE (ROTATION)        | 20 ÷ 35 l/min. |
| OIL PRESSURE (OPENING/CLOSING)  | 300 ÷ 400 bar  |
| OIL FLOW RATE (OPENING/CLOSING) | 70 I/min.      |