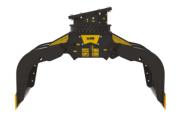

## MB-G1500 S4

## **SPECIFICATIONS**

| RECOMMENDED EXCAVATOR           | ≥ 20 ≤ 30 ton  |
|---------------------------------|----------------|
| WEIGHT                          | 2,05 ton       |
| CAPACITY (CLAWS CLOSED)         | 1,43 m³        |
| ROTATION                        | 360° Degrees   |
| OIL PRESSURE (ROTATION)         | > 220 bar      |
| OIL FLOW RATE (ROTATION)        | 20 ÷ 35 l/min. |
| OIL PRESSURE (OPENING/CLOSING)  | 300 ÷ 400 bar  |
| OIL FLOW RATE (OPENING/CLOSING) | 70 I/min.      |