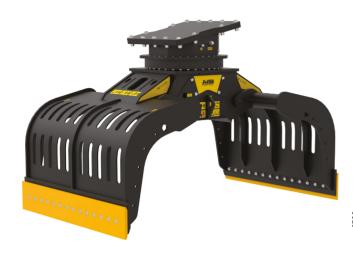

## MB-G1500 S4

## **SPECIFICATIONS**

| RECOMMENDED EXCAVATOR           | ≥ 20 ≤ 30 ton  |
|---------------------------------|----------------|
| WEIGHT                          | 2,05 ton       |
| CAPACITY (CLAWS CLOSED)         | 1,43 m³        |
| ROTATION                        | 360° Degrees   |
| OIL PRESSURE (ROTATION)         | > 220 bar      |
| OIL FLOW RATE (ROTATION)        | 20 ÷ 35 l/min. |
| OIL PRESSURE (OPENING/CLOSING)  | 300 ÷ 400 bar  |
| OIL FLOW RATE (OPENING/CLOSING) | 70 I/min.      |