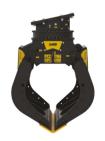

## MB-G1500 S4

## **SPECIFICATIONS**

| RECOMMENDED EXCAVATOR           | ≥ 20 ≤ 30 ton  |
|---------------------------------|----------------|
| WEIGHT                          | 2,05 ton       |
| CAPACITY (CLAWS CLOSED)         | 1,43 m³        |
| ROTATION                        | 360° Degrees   |
| OIL PRESSURE (ROTATION)         | > 220 bar      |
| OIL FLOW RATE (ROTATION)        | 20 ÷ 35 l/min. |
| OIL PRESSURE (OPENING/CLOSING)  | 300 ÷ 400 bar  |
| OIL FLOW RATE (OPENING/CLOSING) | 70 I/min.      |