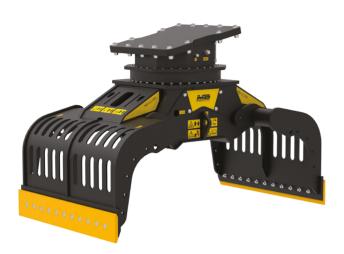

# MB-G1200 S4

EN

## **SPECIFICATIONS**

| RECOMMENDED EXCAVATOR           | $\geq$ 18 $\leq$ 30 ton |
|---------------------------------|-------------------------|
| WEIGHT                          | 1,65 ton                |
| CAPACITY (CLAWS CLOSED)         | 0,71 m <sup>3</sup>     |
| ROTATION                        | 360° Degrees            |
| OIL PRESSURE (ROTATION)         | > 220 bar               |
| OIL FLOW RATE (ROTATION)        | 20 ÷ 35 I/min.          |
| OIL PRESSURE (OPENING/CLOSING)  | 300 ÷ 400 bar           |
| OIL FLOW RATE (OPENING/CLOSING) | 70 l/min.               |