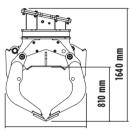

### 1185 mm

## **SPECIFICATIONS**

| RECOMMENDED EXCAVATOR           | $\geq$ 18 $\leq$ 30 ton |
|---------------------------------|-------------------------|
| WEIGHT                          | 1,65 ton                |
| CAPACITY (CLAWS CLOSED)         | 0,71 m <sup>3</sup>     |
| ROTATION                        | 360° Degrees            |
| OIL PRESSURE (ROTATION)         | > 220 bar               |
| OIL FLOW RATE (ROTATION)        | 20 ÷ 35 I/min.          |
| OIL PRESSURE (OPENING/CLOSING)  | 300 ÷ 400 bar           |
| OIL FLOW RATE (OPENING/CLOSING) | 70 l/min.               |