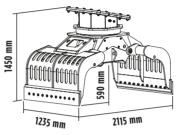

### 1185 mm

## **SPECIFICATIONS**

| RECOMMENDED EXCAVATOR           | $\geq$ 18 $\leq$ 30 ton |
|---------------------------------|-------------------------|
| WEIGHT                          | 1,65 ton                |
| CAPACITY (CLAWS CLOSED)         | 0,71 m <sup>3</sup>     |
| ROTATION                        | 360° Degrees            |
| OIL PRESSURE (ROTATION)         | > 220 bar               |
| OIL FLOW RATE (ROTATION)        | 20 ÷ 35 I/min.          |
| OIL PRESSURE (OPENING/CLOSING)  | 300 ÷ 400 bar           |
| OIL FLOW RATE (OPENING/CLOSING) | 70 l/min.               |