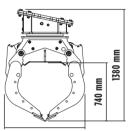

## 1000 mm

| RECOMMENDED EXCAVATOR           | $\geq 12 \leq 18$ ton |
|---------------------------------|-----------------------|
| WEIGHT                          | 0,78 ton              |
| CAPACITY (CLAWS CLOSED)         | 0,43 m <sup>3</sup>   |
| ROTATION                        | 360° Degrees          |
| OIL PRESSURE (ROTATION)         | > 160 bar             |
| OIL FLOW RATE (ROTATION)        | 15 ÷ 30 I/min.        |
| OIL PRESSURE (OPENING/CLOSING)  | 200 ÷ 300 bar         |
| OIL FLOW RATE (OPENING/CLOSING) | 30 I/min.             |