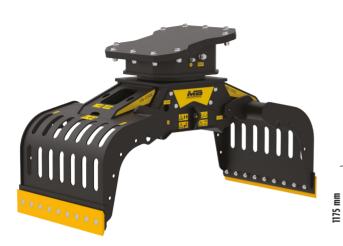

## MB-G900 S4

EN

## 1000 mm

| RECOMMENDED EXCAVATOR           | $\geq 12 \leq 18$ ton |
|---------------------------------|-----------------------|
| WEIGHT                          | 0,78 ton              |
| CAPACITY (CLAWS CLOSED)         | 0,43 m <sup>3</sup>   |
| ROTATION                        | 360° Degrees          |
| OIL PRESSURE (ROTATION)         | > 160 bar             |
| OIL FLOW RATE (ROTATION)        | 15 ÷ 30 I/min.        |
| OIL PRESSURE (OPENING/CLOSING)  | 200 ÷ 300 bar         |
| OIL FLOW RATE (OPENING/CLOSING) | 30 I/min.             |