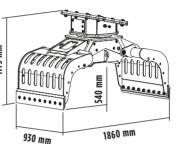

## MB-G900 S4

EN

## 1000 mm

| RECOMMENDED EXCAVATOR           | $\geq 12 \leq 18$ ton |
|---------------------------------|-----------------------|
| WEIGHT                          | 0,78 ton              |
| CAPACITY (CLAWS CLOSED)         | 0,43 m <sup>3</sup>   |
| ROTATION                        | 360° Degrees          |
| OIL PRESSURE (ROTATION)         | > 160 bar             |
| OIL FLOW RATE (ROTATION)        | 15 ÷ 30 I/min.        |
| OIL PRESSURE (OPENING/CLOSING)  | 200 ÷ 300 bar         |
| OIL FLOW RATE (OPENING/CLOSING) | 30 I/min.             |