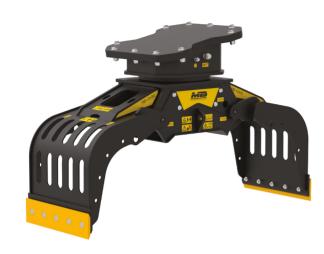

## MB-G600 S4

- GRIP IMPROVEMENT KIT
- MULTI-PURPOSE BLADE KIT
- RUBBER PROTECTION KIT
- **CLAM SHELL KIT**
- ROTATION POWER EXTENDER KIT
- REMOTE POWER CONTROL SYSTEM
- 24 MONTH WARRANTY

## **SPECIFICATIONS**

| RECOMMENDED EXCAVATOR           | ≥ 6 ≤ 12 ton        |
|---------------------------------|---------------------|
| WEIGHT                          | 0,60 ton            |
| CAPACITY (CLAWS CLOSED)         | 0,29 m <sup>3</sup> |
| ROTATION                        | 360° Degrees        |
| OIL PRESSURE (ROTATION)         | > 160 bar           |
| OIL FLOW RATE (ROTATION)        | 15 ÷ 30 l/min.      |
| OIL PRESSURE (OPENING/CLOSING)  | 200 ÷ 300 bar       |
| OIL FLOW RATE (OPENING/CLOSING) | 25 I/min.           |
|                                 |                     |