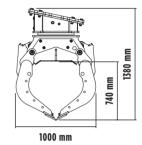

## **SPECIFICATIONS**

| RECOMMENDED EXCAVATOR           | ≥ 6 ≤ 12 ton        |
|---------------------------------|---------------------|
| WEIGHT                          | 0,60 ton            |
| CAPACITY (CLAWS CLOSED)         | 0,29 m <sup>3</sup> |
| ROTATION                        | 360° Degrees        |
| OIL PRESSURE (ROTATION)         | > 160 bar           |
| OIL FLOW RATE (ROTATION)        | 15 ÷ 30 l/min.      |
| OIL PRESSURE (OPENING/CLOSING)  | 200 ÷ 300 bar       |
| OIL FLOW RATE (OPENING/CLOSING) | 25 I/min.           |
|                                 |                     |