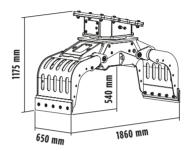

## **SPECIFICATIONS**

| RECOMMENDED EXCAVATOR           | ≥ 6 ≤ 12 ton        |
|---------------------------------|---------------------|
| WEIGHT                          | 0,60 ton            |
| CAPACITY (CLAWS CLOSED)         | 0,29 m <sup>3</sup> |
| ROTATION                        | 360° Degrees        |
| OIL PRESSURE (ROTATION)         | > 160 bar           |
| OIL FLOW RATE (ROTATION)        | 15 ÷ 30 l/min.      |
| OIL PRESSURE (OPENING/CLOSING)  | 200 ÷ 300 bar       |
| OIL FLOW RATE (OPENING/CLOSING) | 25 I/min.           |
|                                 |                     |