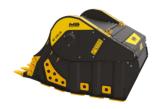

## BF150.10

## **SPECIFICATIONS**

| RECOMMENDEND EXCAVATOR                                                                    | ≥ 70 ≤ 100 ton      |
|-------------------------------------------------------------------------------------------|---------------------|
| WEIGHT                                                                                    | 10,50 ton           |
| LOAD CAPACITY                                                                             | 2,30 m <sup>3</sup> |
| PRESSURE                                                                                  | > 230 bar           |
| BACK PRESSURE                                                                             | < 10 bar            |
| OIL FLOW RATE*  The hydraulic flow and pressure values must meet the required parameters. | > 380 < 430 l/min.  |
| MOUTH WIDTH                                                                               | 1450 mm             |
| MOUTH HEIGHT                                                                              | 700 mm              |
| OUTPUT ADJUSTMENT                                                                         | ≥ 110 ≤ 200 mm      |
|                                                                                           |                     |