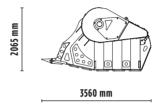

## **SPECIFICATIONS**

| RECOMMENDEND EXCAVATOR                                                                    | ≥ 70 ≤ 100 ton      |
|-------------------------------------------------------------------------------------------|---------------------|
| WEIGHT                                                                                    | 10,50 ton           |
| LOAD CAPACITY                                                                             | 2,30 m <sup>3</sup> |
| PRESSURE                                                                                  | > 230 bar           |
| BACK PRESSURE                                                                             | < 10 bar            |
| OIL FLOW RATE*  The hydraulic flow and pressure values must meet the required parameters. | > 380 < 430 l/min.  |
| MOUTH WIDTH                                                                               | 1450 mm             |
| MOUTH HEIGHT                                                                              | 700 mm              |
| OUTPUT ADJUSTMENT                                                                         | ≥ 110 ≤ 200 mm      |
|                                                                                           |                     |