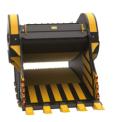

## BF150.10

## **SPECIFICATIONS**

| RECOMMENDEND EXCAVATOR                                                                    | ≥ 70 ≤ 100 ton      |
|-------------------------------------------------------------------------------------------|---------------------|
| WEIGHT                                                                                    | 10,50 ton           |
| LOAD CAPACITY                                                                             | 2,30 m <sup>3</sup> |
| PRESSURE                                                                                  | > 230 bar           |
| BACK PRESSURE                                                                             | < 10 bar            |
| OIL FLOW RATE*  The hydraulic flow and pressure values must meet the required parameters. | > 380 < 430 l/min.  |
| MOUTH WIDTH                                                                               | 1450 mm             |
| MOUTH HEIGHT                                                                              | 700 mm              |
| OUTPUT ADJUSTMENT                                                                         | ≥ 110 ≤ 200 mm      |
|                                                                                           |                     |