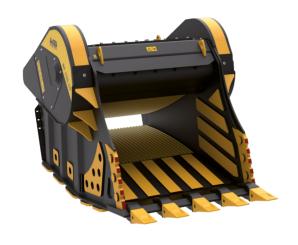

## BF150.10

## **SPECIFICATIONS**

| RECOMMENDEND EXCAVATOR                                                                    | ≥ 70 ≤ 100 ton      |
|-------------------------------------------------------------------------------------------|---------------------|
| WEIGHT                                                                                    | 10,50 ton           |
| LOAD CAPACITY                                                                             | 2,30 m <sup>3</sup> |
| PRESSURE                                                                                  | > 230 bar           |
| BACK PRESSURE                                                                             | < 10 bar            |
| OIL FLOW RATE*  The hydraulic flow and pressure values must meet the required parameters. | > 380 < 430 l/min.  |
| MOUTH WIDTH                                                                               | 1450 mm             |
| MOUTH HEIGHT                                                                              | 700 mm              |
| OUTPUT ADJUSTMENT                                                                         | ≥ 110 ≤ 200 mm      |
|                                                                                           |                     |