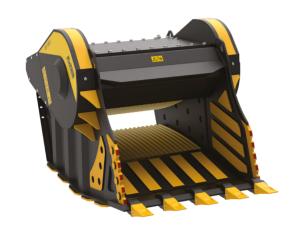

## BF135.8

## **SPECIFICATIONS**

| RECOMMENDEND EXCAVATOR                                                                     | ≥ 43 ≤ 80 ton       |
|--------------------------------------------------------------------------------------------|---------------------|
| WEIGHT                                                                                     | 7,50 ton            |
| LOAD CAPACITY                                                                              | 1,60 m <sup>3</sup> |
| PRESSURE                                                                                   | > 230 bar           |
| BACK PRESSURE                                                                              | < 10 bar            |
| OIL FLOW RATE*  *The hydraulic flow and pressure values must meet the required parameters. | > 320 < 380 l/min.  |
| MOUTH WIDTH                                                                                | 1300 mm             |
| MOUTH HEIGHT                                                                               | 600 mm              |
| OUTPUT ADJUSTMENT                                                                          | ≥ 40 ≤ 150 mm       |
|                                                                                            |                     |