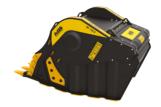

## BF135.8

## **SPECIFICATIONS**

| RECOMMENDEND EXCAVATOR                                                                     | ≥ 43 ≤ 80 ton       |
|--------------------------------------------------------------------------------------------|---------------------|
| WEIGHT                                                                                     | 7,50 ton            |
| LOAD CAPACITY                                                                              | 1,60 m <sup>3</sup> |
| PRESSURE                                                                                   | > 230 bar           |
| BACK PRESSURE                                                                              | < 10 bar            |
| OIL FLOW RATE*  *The hydraulic flow and pressure values must meet the required parameters. | > 320 < 380 l/min.  |
| MOUTH WIDTH                                                                                | 1300 mm             |
| MOUTH HEIGHT                                                                               | 600 mm              |
| OUTPUT ADJUSTMENT                                                                          | ≥ 40 ≤ 150 mm       |
|                                                                                            |                     |