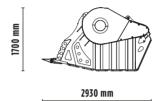

## BF135.8

## **SPECIFICATIONS**

| RECOMMENDEND EXCAVATOR                                                                     | ≥ 43 ≤ 80 ton       |
|--------------------------------------------------------------------------------------------|---------------------|
| WEIGHT                                                                                     | 7,50 ton            |
| LOAD CAPACITY                                                                              | 1,60 m <sup>3</sup> |
| PRESSURE                                                                                   | > 230 bar           |
| BACK PRESSURE                                                                              | < 10 bar            |
| OIL FLOW RATE*  *The hydraulic flow and pressure values must meet the required parameters. | > 320 < 380 l/min.  |
| MOUTH WIDTH                                                                                | 1300 mm             |
| MOUTH HEIGHT                                                                               | 600 mm              |
| OUTPUT ADJUSTMENT                                                                          | ≥ 40 ≤ 150 mm       |
|                                                                                            |                     |