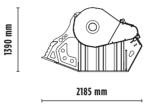

## 1340 mm

## **SPECIFICATIONS**

| RECOMMENDEND EXCAVATOR                                                                       | ≥ 21 ≤ 32 ton       |
|----------------------------------------------------------------------------------------------|---------------------|
| WEIGHT                                                                                       | 3,50 ton            |
| LOAD CAPACITY                                                                                | 0,90 m <sup>3</sup> |
| PRESSURE                                                                                     | > 220 bar           |
| BACK PRESSURE                                                                                | < 10 bar            |
| OIL FLOW RATE*<br>"The hydraulic flow and pressure values must meet the required parameters. | > 180 < 240 I/min.  |
| MOUTH WIDTH                                                                                  | 910 mm              |
| MOUTH HEIGHT                                                                                 | 540 mm              |
| OUTPUT ADJUSTMENT                                                                            | ≥ 15 ≤ 140 mm       |