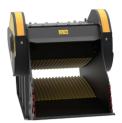

## **SPECIFICATIONS**

| RECOMMENDEND EXCAVATOR                                                                       | ≥ 21 ≤ 32 ton       |
|----------------------------------------------------------------------------------------------|---------------------|
| WEIGHT                                                                                       | 3,50 ton            |
| LOAD CAPACITY                                                                                | 0,90 m <sup>3</sup> |
| PRESSURE                                                                                     | > 220 bar           |
| BACK PRESSURE                                                                                | < 10 bar            |
| OIL FLOW RATE*<br>"The hydraulic flow and pressure values must meet the required parameters. | > 180 < 240 I/min.  |
| MOUTH WIDTH                                                                                  | 910 mm              |
| MOUTH HEIGHT                                                                                 | 540 mm              |
| OUTPUT ADJUSTMENT                                                                            | ≥ 15 ≤ 140 mm       |