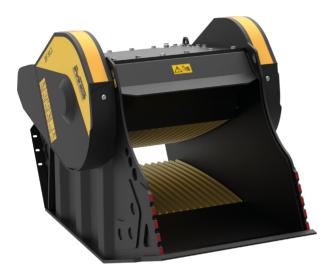

## **SPECIFICATIONS**

| RECOMMENDEND EXCAVATOR                                                                       | ≥ 21 ≤ 32 ton       |
|----------------------------------------------------------------------------------------------|---------------------|
| WEIGHT                                                                                       | 3,50 ton            |
| LOAD CAPACITY                                                                                | 0,90 m <sup>3</sup> |
| PRESSURE                                                                                     | > 220 bar           |
| BACK PRESSURE                                                                                | < 10 bar            |
| OIL FLOW RATE*<br>"The hydraulic flow and pressure values must meet the required parameters. | > 180 < 240 I/min.  |
| MOUTH WIDTH                                                                                  | 910 mm              |
| MOUTH HEIGHT                                                                                 | 540 mm              |
| OUTPUT ADJUSTMENT                                                                            | ≥ 15 ≤ 140 mm       |