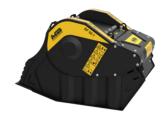

## BF60.1 S4

## **SPECIFICATIONS**

| RECOMMENDEND EXCAVATOR                                                                    | ≥ 10 ≤ 18 ton       |
|-------------------------------------------------------------------------------------------|---------------------|
| WEIGHT                                                                                    | 1,65 ton            |
| LOAD CAPACITY                                                                             | 0,55 m <sup>3</sup> |
| PRESSURE                                                                                  | > 220 bar           |
| BACK PRESSURE                                                                             | < 10 bar            |
| OIL FLOW RATE* "The hydraulic flow and pressure values must meet the required parameters. | > 120 < 180 I/min.  |
| MOUTH WIDTH                                                                               | 610 mm              |
| MOUTH HEIGHT                                                                              | 500 mm              |
| OUTPUT ADJUSTMENT                                                                         | ≥ 15 ≤ 130 mm       |
|                                                                                           |                     |