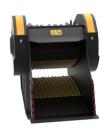

## BF60.1 S4

## **SPECIFICATIONS**

| RECOMMENDEND EXCAVATOR                                                                    | ≥ 10 ≤ 18 ton       |
|-------------------------------------------------------------------------------------------|---------------------|
| WEIGHT                                                                                    | 1,65 ton            |
| LOAD CAPACITY                                                                             | 0,55 m <sup>3</sup> |
| PRESSURE                                                                                  | > 220 bar           |
| BACK PRESSURE                                                                             | < 10 bar            |
| OIL FLOW RATE* "The hydraulic flow and pressure values must meet the required parameters. | > 120 < 180 I/min.  |
| MOUTH WIDTH                                                                               | 610 mm              |
| MOUTH HEIGHT                                                                              | 500 mm              |
| OUTPUT ADJUSTMENT                                                                         | ≥ 15 ≤ 130 mm       |
|                                                                                           |                     |