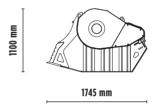

## BF60.1 S4

## **SPECIFICATIONS**

| RECOMMENDEND EXCAVATOR                                                                    | ≥ 10 ≤ 18 ton       |
|-------------------------------------------------------------------------------------------|---------------------|
| WEIGHT                                                                                    | 1,65 ton            |
| LOAD CAPACITY                                                                             | 0,55 m <sup>3</sup> |
| PRESSURE                                                                                  | > 220 bar           |
| BACK PRESSURE                                                                             | < 10 bar            |
| OIL FLOW RATE* "The hydraulic flow and pressure values must meet the required parameters. | > 120 < 180 I/min.  |
| MOUTH WIDTH                                                                               | 610 mm              |
| MOUTH HEIGHT                                                                              | 500 mm              |
| OUTPUT ADJUSTMENT                                                                         | ≥ 15 ≤ 130 mm       |
|                                                                                           |                     |