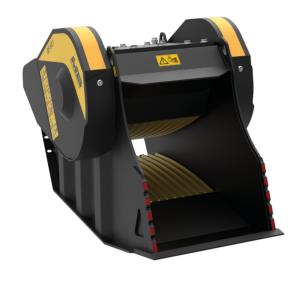

## BF60.1 S4

## **SPECIFICATIONS**

| RECOMMENDEND EXCAVATOR                                                                    | ≥ 10 ≤ 18 ton       |
|-------------------------------------------------------------------------------------------|---------------------|
| WEIGHT                                                                                    | 1,65 ton            |
| LOAD CAPACITY                                                                             | 0,55 m <sup>3</sup> |
| PRESSURE                                                                                  | > 220 bar           |
| BACK PRESSURE                                                                             | < 10 bar            |
| OIL FLOW RATE* "The hydraulic flow and pressure values must meet the required parameters. | > 120 < 180 I/min.  |
| MOUTH WIDTH                                                                               | 610 mm              |
| MOUTH HEIGHT                                                                              | 500 mm              |
| OUTPUT ADJUSTMENT                                                                         | ≥ 15 ≤ 130 mm       |
|                                                                                           |                     |