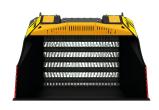

#### **SHAFT KITS**

\* shaft in closed position

|           | KIT                       | ADJUSTMENT | APPLICATION                                                                                 |
|-----------|---------------------------|------------|---------------------------------------------------------------------------------------------|
| <b>\Q</b> | RQ20/RQ50 SIFTING KIT     | 20/50 mm   | Sifting damp/dry soil   Soil aeration                                                       |
|           | RM MIXER KIT              | -          | Soil Aeration   Compost aeration   Charcoal reduction   Glass reduction   Drywall reduction |
| 0         | RE8/RE16 FINE SIFTING KIT | 8,5/16 mm  | Sifting damp/dry soil                                                                       |
| Q         | RC COMPOST KIT            | 36,5* mm   | Shredding foliage and small nranches   Composting                                           |