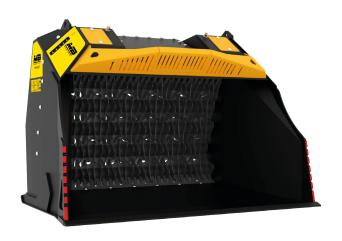

# MB-HDS523

2330 mm

### **SPECIFICATIONS**

| RECOMMENDED EXCAVATOR | ≥ 30 ≤ 45 ton       |
|-----------------------|---------------------|
| WEIGHT                | 3,35 ton            |
| LOAD CAPACITY         | 2,00 m <sup>3</sup> |
| PRESSURE              | > 250 bar           |
| OIL FLOW RATE         | 230 I/min.          |