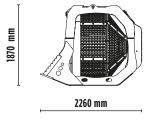

## **SPECIFICATIONS**

| RECOMMENDEND EQUIPMENT | ≥ 20 < 35 ton                                                                        |
|------------------------|--------------------------------------------------------------------------------------|
| WEIGHT                 | 2 ton                                                                                |
| LOAD CAPACITY          | 2,40 m³                                                                              |
| PRESSURE               | > 200 bar                                                                            |
| BACK PRESSURE          | < 40 bar                                                                             |
| OIL FLOW RATE          | 120 I/min. The hydraulic flow and pressure values must meet the required parameters. |
| BASKET DIAMETER        | 1600 mm                                                                              |
| BASKET DEPTH           | 1225 mm                                                                              |