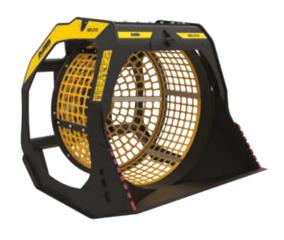

## MB-S18 S4

## **SPECIFICATIONS**

| RECOMMENDEND EQUIPMENT | ≥ 20 < 35 ton                                                                        |
|------------------------|--------------------------------------------------------------------------------------|
| WEIGHT                 | 2 ton                                                                                |
| LOAD CAPACITY          | 2,40 m³                                                                              |
| PRESSURE               | > 200 bar                                                                            |
| BACK PRESSURE          | < 40 bar                                                                             |
| OIL FLOW RATE          | 120 I/min. The hydraulic flow and pressure values must meet the required parameters. |
| BASKET DIAMETER        | 1600 mm                                                                              |
| BASKET DEPTH           | 1225 mm                                                                              |