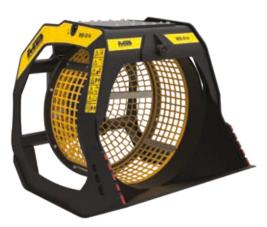

## **MB-S14 S4**

1700 mm

1400 mm

## **SPECIFICATIONS**

| RECOMMENDEND EQUIPMENT | ≥ 9 < 20 ton                                                                           |
|------------------------|----------------------------------------------------------------------------------------|
| WEIGHT                 | 1,10 ton                                                                               |
| LOAD CAPACITY          | 1,10 m <sup>3</sup>                                                                    |
| PRESSURE               | >150 bar                                                                               |
| BACK PRESSURE          | <40 bar                                                                                |
| OIL FLOW RATE          | 60 I/min.<br>The hydraulic flow and pressure values must meet the required parameters. |
| BASKET DIAMETER        | 1200 mm                                                                                |
| BASKET DEPTH           | 900 mm                                                                                 |