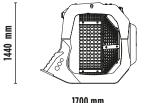

## **MB-S14 S4**

1700 mm

1400 mm

## **SPECIFICATIONS**

| RECOMMENDEND EQUIPMENT | ≥ 9 < 20 ton                                                                           |
|------------------------|----------------------------------------------------------------------------------------|
| WEIGHT                 | 1,10 ton                                                                               |
| LOAD CAPACITY          | 1,10 m <sup>3</sup>                                                                    |
| PRESSURE               | >150 bar                                                                               |
| BACK PRESSURE          | <40 bar                                                                                |
| OIL FLOW RATE          | 60 I/min.<br>The hydraulic flow and pressure values must meet the required parameters. |
| BASKET DIAMETER        | 1200 mm                                                                                |
| BASKET DEPTH           | 900 mm                                                                                 |