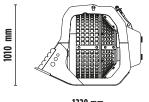

## MB-S10 S4













1220 mm

950 mm

## ACCESSORIES

- RECOMMENDED SPARE PARTS KIT
- FIXED COUPLING
- BASKET PROTECTION KIT
- HOUR METER
- 24 MONTHS WARRANTY

## SPECIFICATIONS

| RECOMMENDEND EQUIPMENT | ≥ 6 < 9 ton<br>≥ 8 < 9 ton *<br>*rear                                                  |
|------------------------|----------------------------------------------------------------------------------------|
| WEIGHT                 | 0,41 ton                                                                               |
| LOAD CAPACITY          | 0,32 m³                                                                                |
| PRESSURE               | > 130 bar                                                                              |
| BACK PRESSURE          | < 40 bar