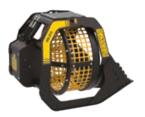

## SPECIFICATIONS

| RECOMMENDEND EQUIPMENT | ≥ 6 < 9 ton<br>≥ 8 < 9 ton *<br>*rear                                                  |
|------------------------|----------------------------------------------------------------------------------------|
| WEIGHT                 | 0,41 ton                                                                               |
| LOAD CAPACITY          | 0,32 m³                                                                                |
| PRESSURE               | > 130 bar                                                                              |
| BACK PRESSURE          | < 40 bar                                                                               |
| OIL FLOW RATE          | 40 I/min.<br>The hydraulic flow and pressure values must meet the required parameters. |
| BASKET DIAMETER        | 800 mm                                                                                 |
| BASKET DEPTH           | 555 mm                                                                                 |