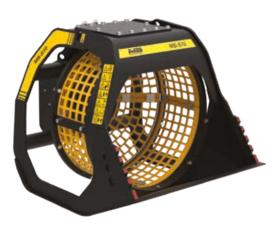

## SPECIFICATIONS

| RECOMMENDEND EQUIPMENT | ≥ 6 < 9 ton<br>≥ 8 < 9 ton *<br>*rear                                                  |
|------------------------|----------------------------------------------------------------------------------------|
| WEIGHT                 | 0,41 ton                                                                               |
| LOAD CAPACITY          | 0,32 m³                                                                                |
| PRESSURE               | > 130 bar                                                                              |
| BACK PRESSURE          | < 40 bar                                                                               |
| OIL FLOW RATE          | 40 I/min.<br>The hydraulic flow and pressure values must meet the required parameters. |
| BASKET DIAMETER        | 800 mm                                                                                 |
| BASKET DEPTH           | 555 mm                                                                                 |