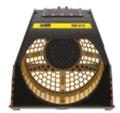

## SPECIFICATIONS

| RECOMMENDEND EQUIPMENT | ≥ 6 < 9 ton<br>≥ 8 < 9 ton *<br>*rear                                                  |
|------------------------|----------------------------------------------------------------------------------------|
| WEIGHT                 | 0,41 ton                                                                               |
| LOAD CAPACITY          | 0,32 m³                                                                                |
| PRESSURE               | > 130 bar                                                                              |
| BACK PRESSURE          | < 40 bar                                                                               |
| OIL FLOW RATE          | 40 I/min.<br>The hydraulic flow and pressure values must meet the required parameters. |
| BASKET DIAMETER        | 800 mm                                                                                 |
| BASKET DEPTH           | 555 mm                                                                                 |