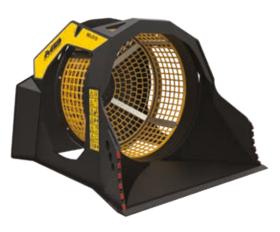

## SPECIFICATIONS

|                        | ≥ 8 ≤ 15 ton                                                                           |
|------------------------|----------------------------------------------------------------------------------------|
| RECOMMENDEND EQUIPMENT | $\geq$ 8 $\leq$ 15 ton                                                                 |
|                        | * Please verify machine's Rated Operating Capacity.                                    |
| WEIGHT                 | 1,45 ton                                                                               |
| LOAD CAPACITY          | 1,10 m <sup>3</sup>                                                                    |
| PRESSURE               | > 160 bar                                                                              |
| BACK PRESSURE          | < 40 bar                                                                               |
| OIL FLOW RATE          | 80 I/min.<br>The hydraulic flow and pressure values must meet the required parameters. |
| BASKET DIAMETER        | 1200 mm                                                                                |
| BASKET DEPTH           | 900 mm                                                                                 |