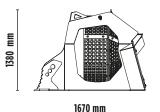

1200 mm

## SPECIFICATIONS

|                        | ≥ 8 ≤ 15 ton                                                                           |
|------------------------|----------------------------------------------------------------------------------------|
| RECOMMENDEND EQUIPMENT | $\geq$ 8 $\leq$ 15 ton                                                                 |
|                        | * Please verify machine's Rated Operating Capacity.                                    |
| WEIGHT                 | 1,45 ton                                                                               |
| LOAD CAPACITY          | 1,10 m <sup>3</sup>                                                                    |
| PRESSURE               | > 160 bar                                                                              |
| BACK PRESSURE          | < 40 bar                                                                               |
| OIL FLOW RATE          | 80 I/min.<br>The hydraulic flow and pressure values must meet the required parameters. |
| BASKET DIAMETER        | 1200 mm                                                                                |
| BASKET DEPTH           | 900 mm                                                                                 |