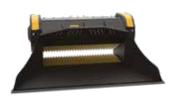

## **SPECIFICATIONS**

| RECOMMENDEND EQUIPMENT | $\geq 12 \leq 17 \text{ ton}$ $\geq 7 \leq 12 \text{ ton *}$ $\geq 6 \leq 8 \text{ ton *}$ * Please verify machine's Rated Operating Capacity. |
|------------------------|------------------------------------------------------------------------------------------------------------------------------------------------|
| WEIGHT                 | 1,50 ton                                                                                                                                       |
| LOAD CAPACITY          | 0,43 m³                                                                                                                                        |
| PRESSURE               | > 200 bar                                                                                                                                      |
| BACK PRESSURE          | < 10 bar                                                                                                                                       |
| OIL FLOW RATE          | 120 I/min. The hydraulic flow and pressure values must meet the required parameters.                                                           |
| MOUTH WIDTH            | 1150 cm                                                                                                                                        |
| MOUTH HEIGHT           | 260 mm                                                                                                                                         |
| OUTPUT ADJUSTMENT      | ≥ 15 ≤ 60 mm                                                                                                                                   |
|                        |                                                                                                                                                |