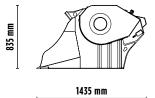

## **SPECIFICATIONS**

| RECOMMENDEND EQUIPMENT | $\geq 12 \leq 17 \text{ ton}$ $\geq 7 \leq 12 \text{ ton *}$ $\geq 6 \leq 8 \text{ ton *}$ * Please verify machine's Rated Operating Capacity. |
|------------------------|------------------------------------------------------------------------------------------------------------------------------------------------|
| WEIGHT                 | 1,50 ton                                                                                                                                       |
| LOAD CAPACITY          | 0,43 m³                                                                                                                                        |
| PRESSURE               | > 200 bar                                                                                                                                      |
| BACK PRESSURE          | < 10 bar                                                                                                                                       |
| OIL FLOW RATE          | 120 I/min. The hydraulic flow and pressure values must meet the required parameters.                                                           |
| MOUTH WIDTH            | 1150 cm                                                                                                                                        |
| MOUTH HEIGHT           | 260 mm                                                                                                                                         |
| OUTPUT ADJUSTMENT      | ≥ 15 ≤ 60 mm                                                                                                                                   |
|                        |                                                                                                                                                |