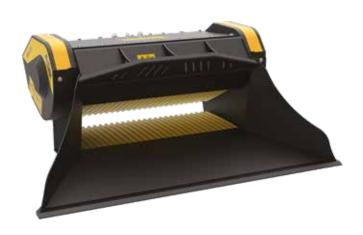

## **SPECIFICATIONS**

| RECOMMENDEND EQUIPMENT | $\geq 12 \leq 17 \text{ ton}$ $\geq 7 \leq 12 \text{ ton *}$ $\geq 6 \leq 8 \text{ ton *}$ * Please verify machine's Rated Operating Capacity. |
|------------------------|------------------------------------------------------------------------------------------------------------------------------------------------|
| WEIGHT                 | 1,50 ton                                                                                                                                       |
| LOAD CAPACITY          | 0,43 m³                                                                                                                                        |
| PRESSURE               | > 200 bar                                                                                                                                      |
| BACK PRESSURE          | < 10 bar                                                                                                                                       |
| OIL FLOW RATE          | 120 I/min. The hydraulic flow and pressure values must meet the required parameters.                                                           |
| MOUTH WIDTH            | 1150 cm                                                                                                                                        |
| MOUTH HEIGHT           | 260 mm                                                                                                                                         |
| OUTPUT ADJUSTMENT      | ≥ 15 ≤ 60 mm                                                                                                                                   |
|                        |                                                                                                                                                |