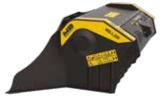

## **SPECIFICATIONS**

| RECOMMENDEND EQUIPMENT | $\geq 12 \leq 17 \text{ ton}$ $\geq 7 \leq 12 \text{ ton *}$ $\geq 6 \leq 8 \text{ ton *}$ * Please verify machine's Rated Operating Capacity. |
|------------------------|------------------------------------------------------------------------------------------------------------------------------------------------|
| WEIGHT                 | 1,50 ton                                                                                                                                       |
| LOAD CAPACITY          | 0,43 m³                                                                                                                                        |
| PRESSURE               | > 200 bar                                                                                                                                      |
| BACK PRESSURE          | < 10 bar                                                                                                                                       |
| OIL FLOW RATE          | 120 I/min. The hydraulic flow and pressure values must meet the required parameters.                                                           |
| MOUTH WIDTH            | 1150 cm                                                                                                                                        |
| MOUTH HEIGHT           | 260 mm                                                                                                                                         |
| OUTPUT ADJUSTMENT      | ≥ 15 ≤ 60 mm                                                                                                                                   |
|                        |                                                                                                                                                |