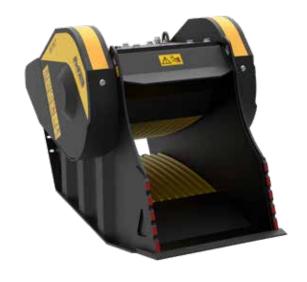

## BF60.1 S4

## **SPECIFICATIONS**

| RECOMMENDEND EQUIPMENT | ≥ 10 ≤ 18 ton                                                                                      |
|------------------------|----------------------------------------------------------------------------------------------------|
| WEIGHT                 | 1,65 ton                                                                                           |
| LOAD CAPACITY          | 0,55 m <sup>3</sup>                                                                                |
| PRESSURE               | > 220 bar                                                                                          |
| BACK PRESSURE          | < 10 bar                                                                                           |
| OIL FLOW RATE          | $> 120 < 180 \; l/min$ . The hydraulic flow and pressure values must meet the required parameters. |
| MOUTH WIDTH            | 610 mm                                                                                             |
| MOUTH HEIGHT           | 500 mm                                                                                             |
| OUTPUT ADJUSTMENT      | ≥ 15 ≤ 130 mm                                                                                      |
|                        |                                                                                                    |