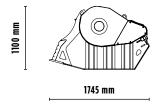

## **SPECIFICATIONS**

| RECOMMENDEND EQUIPMENT | ≥ 10 ≤ 18 ton                                                                                      |
|------------------------|----------------------------------------------------------------------------------------------------|
| WEIGHT                 | 1,65 ton                                                                                           |
| LOAD CAPACITY          | 0,55 m <sup>3</sup>                                                                                |
| PRESSURE               | > 220 bar                                                                                          |
| BACK PRESSURE          | < 10 bar                                                                                           |
| OIL FLOW RATE          | $> 120 < 180 \; l/min$ . The hydraulic flow and pressure values must meet the required parameters. |
| MOUTH WIDTH            | 610 mm                                                                                             |
| MOUTH HEIGHT           | 500 mm                                                                                             |
| OUTPUT ADJUSTMENT      | ≥ 15 ≤ 130 mm                                                                                      |
|                        |                                                                                                    |