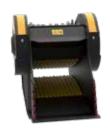

## BF60.1 S4

## **SPECIFICATIONS**

| RECOMMENDEND EQUIPMENT | ≥ 10 ≤ 18 ton                                                                                      |
|------------------------|----------------------------------------------------------------------------------------------------|
| WEIGHT                 | 1,65 ton                                                                                           |
| LOAD CAPACITY          | 0,55 m <sup>3</sup>                                                                                |
| PRESSURE               | > 220 bar                                                                                          |
| BACK PRESSURE          | < 10 bar                                                                                           |
| OIL FLOW RATE          | $> 120 < 180 \; l/min$ . The hydraulic flow and pressure values must meet the required parameters. |
| MOUTH WIDTH            | 610 mm                                                                                             |
| MOUTH HEIGHT           | 500 mm                                                                                             |
| OUTPUT ADJUSTMENT      | ≥ 15 ≤ 130 mm                                                                                      |
|                        |                                                                                                    |