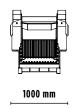

## **SPECIFICATIONS**

| RECOMMENDEND EQUIPMENT | ≥ 10 ≤ 18 ton                                                                                      |
|------------------------|----------------------------------------------------------------------------------------------------|
| WEIGHT                 | 1,65 ton                                                                                           |
| LOAD CAPACITY          | 0,55 m <sup>3</sup>                                                                                |
| PRESSURE               | > 220 bar                                                                                          |
| BACK PRESSURE          | < 10 bar                                                                                           |
| OIL FLOW RATE          | $> 120 < 180 \; l/min$ . The hydraulic flow and pressure values must meet the required parameters. |
| MOUTH WIDTH            | 610 mm                                                                                             |
| MOUTH HEIGHT           | 500 mm                                                                                             |
| OUTPUT ADJUSTMENT      | ≥ 15 ≤ 130 mm                                                                                      |
|                        |                                                                                                    |