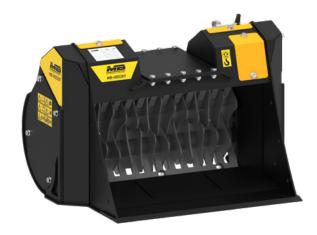

### **TECHNICAL FEATURES**

| RECOMMENDED<br>EXCAVATOR | Without capacity increase kit: $\geq$ 2,870 $\leq$ 6,170 lb With the capacity increase kit: $\geq$ 3,750 $\leq$ 6,610 lb |  |  |
|--------------------------|--------------------------------------------------------------------------------------------------------------------------|--|--|
| LOAD CAPACITY            | Without the capacity increase kit: 7 gallons<br>With the capacity increase kit: 8 gallons                                |  |  |
| DIMENSIONS               | *29 x 22 x H 20 in                                                                                                       |  |  |
| PRESSURE                 | > 2,900 PSI                                                                                                              |  |  |
| OIL FLOW RATE            | **7 gal/min **The hydraulic flow and pressure must both meet the required parameters.                                    |  |  |
| WEIGHT                   | Without the capacity increase kit: 216 lb<br>With the capacity increase kit: 250 lb                                      |  |  |