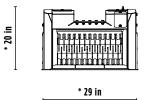

### **TECHNICAL FEATURES**

| RECOMMENDED<br>EXCAVATOR | Without capacity increase kit: $\geq$ 2,870 $\leq$ 6,170 lb With the capacity increase kit: $\geq$ 3,750 $\leq$ 6,610 lb |  |  |
|--------------------------|--------------------------------------------------------------------------------------------------------------------------|--|--|
| LOAD CAPACITY            | Without the capacity increase kit: 7 gallons<br>With the capacity increase kit: 8 gallons                                |  |  |
| DIMENSIONS               | *29 x 22 x H 20 in                                                                                                       |  |  |
| PRESSURE                 | > 2,900 PSI                                                                                                              |  |  |
| OIL FLOW RATE            | **7 gal/min **The hydraulic flow and pressure must both meet the required parameters.                                    |  |  |
| WEIGHT                   | Without the capacity increase kit: 216 lb<br>With the capacity increase kit: 250 lb                                      |  |  |