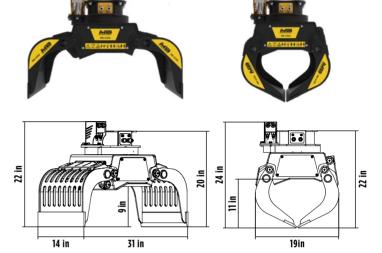

## **SPECIFICATIONS**

| EQUIPMENT                    | $\ge 2,870 \le 5,730 \text{ lb}$ |
|------------------------------|----------------------------------|
| LOAD CAPACITY (CLAWS CLOSED) | 1.06 ft³/ 7 gal                  |
| FLOW DIRECTION               | 1.3 gal/min                      |
| OIL FLOW (OPEN/CLOSE)        | 3.9 gal/min                      |
| PRESSURE OF ROTATION         | 2,176 PSI                        |
| PRESSURE (OPEN/CLOSE)        | 2,901 PSI                        |
| WEIGHT                       | 187 lbs                          |
| ROTATION                     | 360°                             |
|                              |                                  |