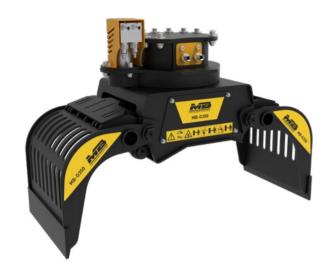

# MB-G350

## **ACCESSORIES**

- FIXED COUPLING
- **CLAM SHELL KIT**
- ELECTRICAL KIT FOR 2 LINE FUNCTIONALITY
- GRIP IMPROVEMENT KIT
- 24 MONTHS WARRANTY