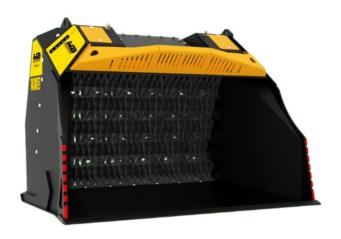

# MB-HDS523

92 in

### **SPECIFICATIONS**

59 in

| 2,62 cy              |
|----------------------|
| 92" X 59" X 64" H in |
| > 3,626 PSI          |
| 7,385 lbs            |
| 60 gal/min.          |
|                      |