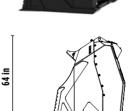

# MB-HDS523

92 in

### **SPECIFICATIONS**

59 in

| 2,62 cy              |
|----------------------|
| 92" X 59" X 64" H in |
| > 3,626 PSI          |
| 7,385 lbs            |
| 60 gal/min.          |
|                      |