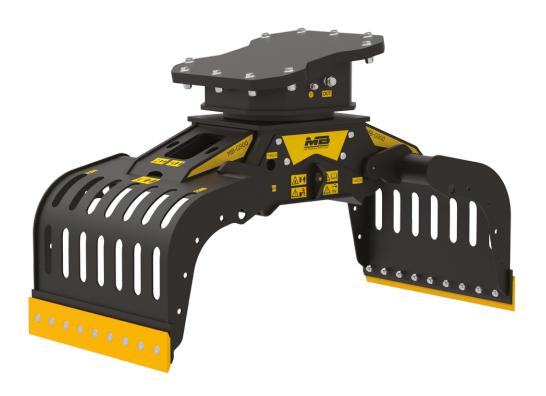

### **MB-G900**

The MB-G900 grapple combines notable operational agility, extreme sensitivity and hold precision, and its closing strength can be gradually increased to the point of carrying out demolition operations on walls.