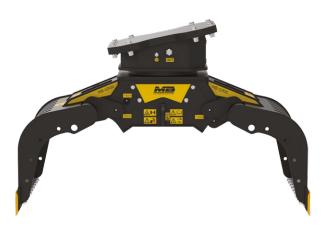

### **MB-G900**

The MB-G900 grapple combines notable operational agility, extreme sensitivity and hold precision, and its closing strength can be gradually increased to the point of carrying out demolition operations on walls.