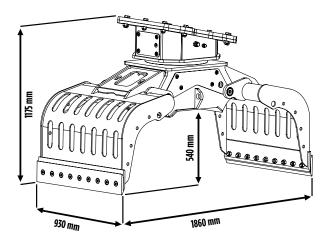

## **SPECIFICATIONS**

| EQUIPMENT            | LOAD CAPACITY<br>(CLAWS CLOSED) | FLOW DIRECTION | OIL FLOW (OPEN/CLOSE) |
|----------------------|---------------------------------|----------------|-----------------------|
| ≥ 12 ≤ 18 Ton        | 0,43 m <sup>3</sup> / 430 L     | 8 ÷ 20 l/min.  | 30 l/min.             |
|                      |                                 |                |                       |
|                      |                                 |                |                       |
| PRESSURE OF ROTATION | PRESSURE (OPEN/CLOSE)           | WEIGHT         | ROTATION              |
| 160 bar              | 200 ÷ 400 bar                   | 0,78 Ton       | 360°                  |