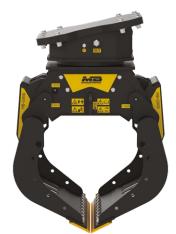

### **MB-G900**

The MB-G900 grapple combines notable operational agility, extreme sensitivity and hold precision, and its closing strength can be gradually increased to the point of carrying out demolition operations on walls.