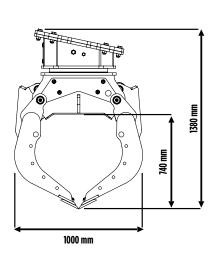

## **SPECIFICATIONS**

| EQUIPMENT            | LOAD CAPACITY<br>(CLAWS CLOSED) | FLOW DIRECTION | OIL FLOW (OPEN/CLOSE) |
|----------------------|---------------------------------|----------------|-----------------------|
| ≥ 12 ≤ 18 Ton        | 0,43 m <sup>3</sup> / 430 L     | 8 ÷ 20 l/min.  | 30 l/min.             |
|                      |                                 |                |                       |
|                      |                                 |                |                       |
| PRESSURE OF ROTATION | PRESSURE (OPEN/CLOSE)           | WEIGHT         | ROTATION              |
| 160 bar              | 200 ÷ 400 bar                   | 0,78 Ton       | 360°                  |