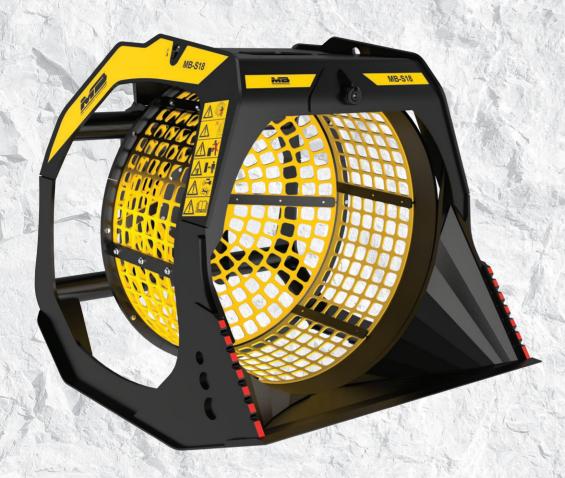

# MB-S18 S3

## "Great performance"

Designed for large excavators between 44,000 and 77,200 pounds, the MB-S18 S3 is great for screening various kinds of material with outstanding performance.

It can be used for both pre- or post-crushing jobs. The MB-S18 S3 screening bucket can reduce crushing time up to 60% by screening the material before crushing. It also allows for the screening of natural material (quarry residue, dry soil, and river stone) of any kind and makes it convenient for on-site processing.

A must in reducing volumes and optimizing the size of materials for specific uses.

MB screening buckets are equipped with baskets formed by interchangeable modular panels that are available with holes of different sizes based on requirements.