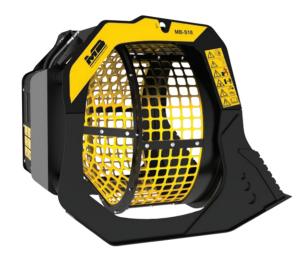

# MB-S18 S3

## "Great performance"

Designed for large excavators between 44,000 and 77,200 pounds, the MB-S18 S3 is great for screening various kinds of material with outstanding performance.

It can be used for both pre- or post-crushing jobs. The MB-S18 S3 screening bucket can reduce crushing time up to 60% by screening the material before crushing. It also allows for the screening of natural material (quarry residue, dry soil, and river stone) of any kind and makes it convenient for on-site processing.

A must in reducing volumes and optimizing the size of materials for specific uses.

MB screening buckets are equipped with baskets formed by interchangeable modular panels that are available with holes of different sizes based on requirements.