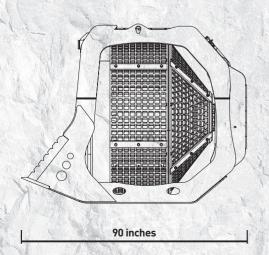

### **SPECIFICATIONS**

| RECOMMENDED<br>EXCAVATOR | LOAD CAPACITY | BASKET DEPTH     | GRID DIAMETER | DIMENSIONS         |
|--------------------------|---------------|------------------|---------------|--------------------|
| 44,000-77,200 lbs        | 3.10 cy       | 47 in            | 62 in         | 90" x 72" x 73" in |
|                          |               |                  |               |                    |
|                          |               | COUNTER PRESSURE |               |                    |
| OIL FLOW                 | PRESSURE      | DRAIN            | WEIGHT        | RPM                |
| 32 gal/min.              | 3,190 PSI     | -                | 4,630 lbs     | 25/35 min/max      |