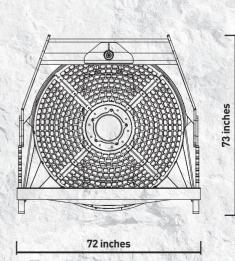

### **SPECIFICATIONS**

| RECOMMENDED<br>EXCAVATOR | LOAD CAPACITY | BASKET DEPTH     | GRID DIAMETER | DIMENSIONS         |
|--------------------------|---------------|------------------|---------------|--------------------|
| 44,000-77,200 lbs        | 3.10 cy       | 47 in            | 62 in         | 90" x 72" x 73" in |
|                          |               |                  |               |                    |
|                          |               | COUNTER PRESSURE |               |                    |
| OIL FLOW                 | PRESSURE      | DRAIN            | WEIGHT        | RPM                |
| 32 gal/min.              | 3,190 PSI     | -                | 4,630 lbs     | 25/35 min/max      |