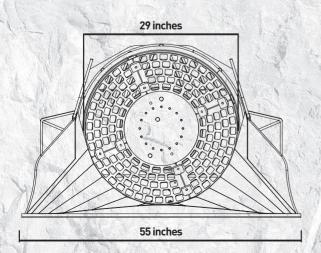

## **SPECIFICATIONS**

| EQUIPMENT                      | LOAD CAPACITY | BASKET DEPTH     | GRID DIAMETER | DIMENSIONS           |
|--------------------------------|---------------|------------------|---------------|----------------------|
| <b>SKID LOADER</b> ≥ 5,700 lbs | 0.66 cy       | 21 in            | 29 in         | 54" x 55" x 34" H in |
|                                |               |                  |               |                      |
|                                |               | COUNTER PRESSURE |               |                      |
| OIL FLOW                       | PRESSURE      | DRAIN            | WEIGHT        | RPM                  |
| 14 gal /min.                   | 2,176 PSI     | -                | 1,000 lbs     | 25/30 min/max        |