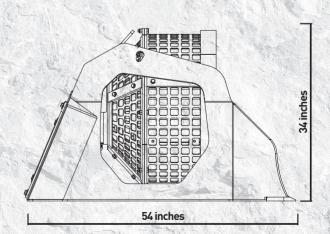

## **SPECIFICATIONS**

| EQUIPMENT                      | LOAD CAPACITY | BASKET DEPTH     | GRID DIAMETER | DIMENSIONS           |
|--------------------------------|---------------|------------------|---------------|----------------------|
| <b>SKID LOADER</b> ≥ 5,700 lbs | 0.66 cy       | 21 in            | 29 in         | 54" x 55" x 34" H in |
|                                |               |                  |               |                      |
|                                |               | COUNTER PRESSURE |               |                      |
| OIL FLOW                       | PRESSURE      | DRAIN            | WEIGHT        | RPM                  |
| 14 gal /min.                   | 2,176 PSI     | -                | 1,000 lbs     | 25/30 min/max        |