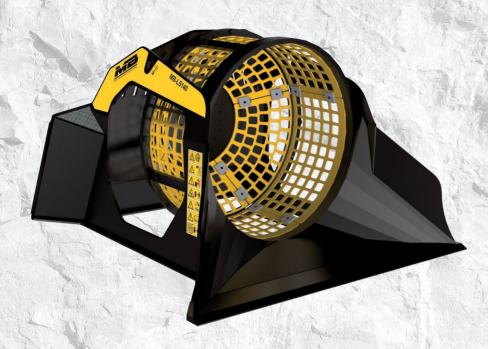

# MB-LS140

# "Handy and efficient"

It's ideal for the selection of natural material in preand post-crushing. By screening the materials before crushing, the screening bucket MB-LS140 can reduce up to 60% of the time spent crushing. The MB-LS140 recovers the necessary material for the desired project and manages it in the best way.

The MB-LS140 is designed for loaders, skid loaders, and backhoes.