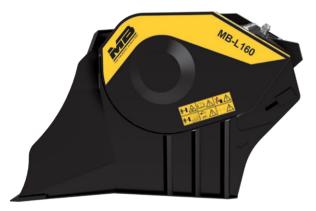

## "Practical, handy, and efficient"

It's the perfect combination of efficiency and mobility. It was designed to meet the needs of skid loaders and backhoe loaders.

The MB-L160 S2 crusher bucket is suitable for skid loaders starting at a machine weight of 9,900 pounds and backhoe loaders starting at a machine weight between 15,400 and 22,000 pounds.

It has a load capacity of 0.45 cubic yards and a production rate from 12 cy/h to 26 cy/h.

The compact size is efficient and easy to use.