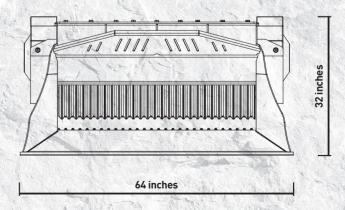

## SPECIFICATIONS

| EQUIPMENT                                    | LOAD CAPACITY | OPENING DIMENSIONS | OUTPUT SETTING    | DIMENSIONS           |
|----------------------------------------------|---------------|--------------------|-------------------|----------------------|
| SKID LOADER ≥ 9,900 lbs                      | 0.45 cy       | 44" W x 10" H in   | ≥ 0.5 in ≤ 2.5 in | 51" x 64" x 32" H in |
| BACKHOE LOADER /<br>LOADER 15,400-22,000 lbs |               |                    |                   |                      |
| OIL FLOW                                     | PRESSURE      | COUNTER PRESSURE   | WEIGHT            | MAXIMUM PRODUCTION   |
| OILFLOW                                      | PRESSURE      | COUNTERPRESSORE    | WEIGHT            | MAXIMUM PRODUCTION   |
| 30 gal/min.                                  | 2,900 PSI     | < 145 PSI          | 2,977 lbs         | 26 cy/h              |