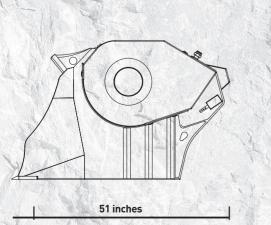

## SPECIFICATIONS

| EQUIPMENT                                    | LOAD CAPACITY | OPENING DIMENSIONS | OUTPUT SETTING    | DIMENSIONS           |
|----------------------------------------------|---------------|--------------------|-------------------|----------------------|
| SKID LOADER ≥ 9,900 lbs                      | 0.45 cy       | 44" W x 10" H in   | ≥ 0.5 in ≤ 2.5 in | 51" x 64" x 32" H in |
| BACKHOE LOADER /<br>LOADER 15,400-22,000 lbs |               |                    |                   |                      |
| OIL FLOW                                     | PRESSURE      | COUNTER PRESSURE   | WEIGHT            | MAXIMUM PRODUCTION   |
| OILFLOW                                      | PRESSURE      | COUNTERPRESSORE    | WEIGHT            | MAXIMUM PRODUCTION   |
| 30 gal/min.                                  | 2,900 PSI     | < 145 PSI          | 2,977 lbs         | 26 cy/h              |