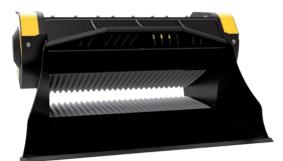

## "Practical, handy, and efficient"

It's the perfect combination of efficiency and mobility. It was designed to meet the needs of skid loaders and backhoe loaders.

The MB-L160 S2 crusher bucket is suitable for skid loaders starting at a machine weight of 9,900 pounds and backhoe loaders starting at a machine weight between 15,400 and 22,000 pounds.

It has a load capacity of 0.45 cubic yards and a production rate from 12 cy/h to 26 cy/h.

The compact size is efficient and easy to use.